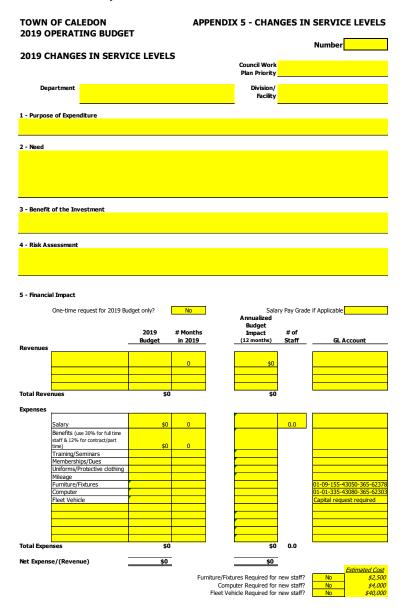

#### **Change in Service Levels Template**

Increase in service levels, additional staffing, or new programs that are not part of the base operating budget from the previous year are documented on the 2019 Service Level Changes template. The Senior Management Team (SMT) reviews all service level change requests and then categorizes the requests between Urgent Service Level changes and Other Service Level changes. All proposed service level changes are presented for Council consideration, however, given other budget pressures only Urgent Service Level changes are recommended to be approved by Council. Other Service Level changes are presented for Council review and consideration for inclusion in the budget should there be sufficient funds. Council, upon reviewing all service level changes, may direct staff to move a submission from the funded list to the unfunded service level change list or vice versa.

Below is a sample of the form used by staff: