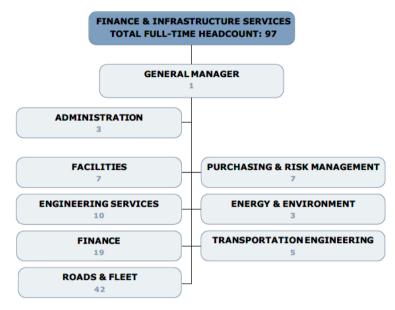

## **FINANCE & INFRASTRUCTURE SERVICES**

- Finance
- Purchasing & Risk Management
- Roads & Fleet
- Transportation Engineering
- Engineering Services
- Energy & Environment
- Facilities

**Fuwing Wong** General Manager, Finance & Infrastructure Services CF0

#### 4) Finance and Infrastructure Services Department

This department helps to shape the future of the community by providing corporate-based financial services, procurement, risk management, customer service, property tax and revenue as well as infrastructure services that enhances the current/long-term vision, goals and performance of Town Council, our customers, partners and other stakeholders. This department consists of the Finance; Purchasing and Risk Management; Capital Projects and Facilities; Engineering; Transportation Engineering, Roads and Fleet; and Energy and Environment Divisions.

Finance and Infrastructure Services strives to be a recognized leader in the delivery of public services through diligent management of the Town's infrastructure (including roads, fleet, storm water management infrastructure, sidewalks and streetlights).

The department also maintains the Town's environmental leadership track record through a multitude of energy, climate change, sustainability and other "green" initiatives while staying abreast of new emerging issues and building capacity within the corporation and community to respond to these various opportunities and challenges.