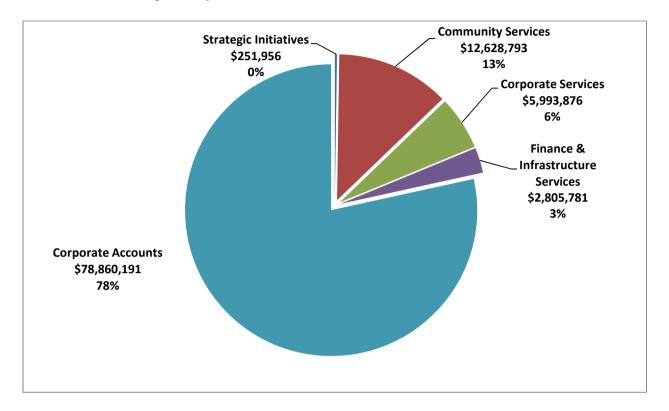

A summary of the 2019 Net Operating Budget Expense (Expenses less Revenue) by department is listed below with a comparison to the 2017 and 2018 Budget.

| DEPARTMENT                        | 2( | 017 BUDGET   | 2  | 018 BUDGET   | 2019 BUDGET |              |  |  |
|-----------------------------------|----|--------------|----|--------------|-------------|--------------|--|--|
| Strategic Initiatives             | \$ | 6,200,766    | \$ | 6,619,698    | \$          | 7,253,440    |  |  |
| Community Services                | \$ | 16,652,260   | \$ | 17,964,050   | \$          | 19,187,997   |  |  |
| Corporate Services                | \$ | 5,042,363    | \$ | 5,394,952    | \$          | 5,670,210    |  |  |
| Finance & Infrastructure Services | \$ | 17,556,723   | \$ | 18,005,414   | \$          | 19,076,193   |  |  |
| Corporate Accounts                | \$ | (45,452,112) | \$ | (47,984,114) | \$          | (51,187,840) |  |  |
| Total                             | \$ | -            | \$ | -            | \$          | -            |  |  |