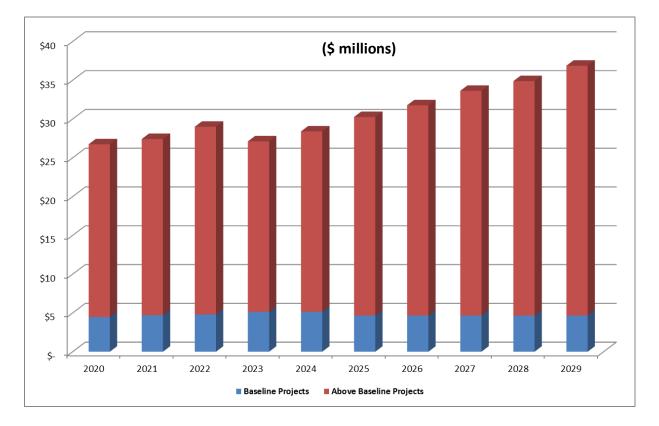

10-Year Capital Forecast Template

Departments were also provided the 10-year Capital forecast used in the 2018 Budget to:

- Update their capital requirements for an additional year (e.g. 10<sup>th</sup> year of the capital projection needs to be added annually);
- Update based on changes in priorities, new costing information;
- Obtain preliminary information to prepare the 2019 Capital Budget templates (e.g. capital requests for 2019)

The 10-Year capital forecast was developed based on baseline projects and above baseline projects:

- Baseline projects annual projects for each department for items such as annual repairs/maintenance of existing facilities that prolong the life of the asset, annual road resurfacing/reconstruction work.
- b) Above Baseline projects significant capital projects that are new, such as a new recreational facility, new fleet equipment, and major renovations/reconstruction projects that are not accommodated through annual repairs/maintenance.

The 10-Year capital forecast was reviewed in conjunction with the anticipated funding increases over the same 10-year period (e.g. tax levy funded capital outlined in the previous section and growth in capital-related reserve fund). Where possible the 10-year capital plan was adjusted to match projected funding. Specifically, the following adjustments were made:

- capital projects were moved to different years based on projected funding;
- baseline projects were reduced to accommodate large dollar above baseline projects in a
  particular year (e.g. regular repairs and maintenance for a department was reduced in a year
  where there was also a requirement to construct a new facility that year);
- projects were split into phases to be funded over several years.