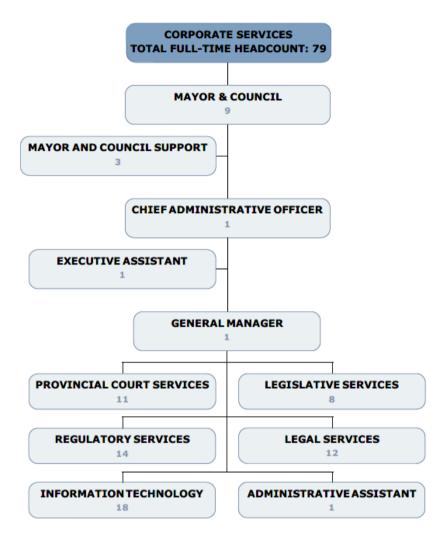

## **CORPORATE SERVICES**

- Legislative & Information Services
- Legal Services
- Information Technology
- Provincial Offences Court
- Regulatory Services
- Mayor & Council Support

**Carey Herd** General Manager, Corporate Services / Town Clerk

#### 1) Corporate Services Department

The Corporate Services department provides efficient and effective service delivery, while maintaining a high level of integrity and adhering to regulatory and statutory obligations. As the liaison between Council and staff, the CAO and Clerk ensure Council directives are carried out. The department also provides the following services: Information Technology Services, Animal & Regulatory Services, Legal Services, Legislative Services, Mayor & Council Support and the Provincial Offences Court.