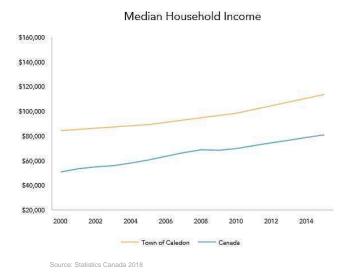

Part of the Town's growing population contributes to the strong and diverse labour force in Caledon, which was reported to be over 38,000 people in 2016. The average hourly wage is \$26.61, which is on par with most major cities in Ontario. However, the median household income, on average, has been 37% higher than the Canadian median since before 2000.