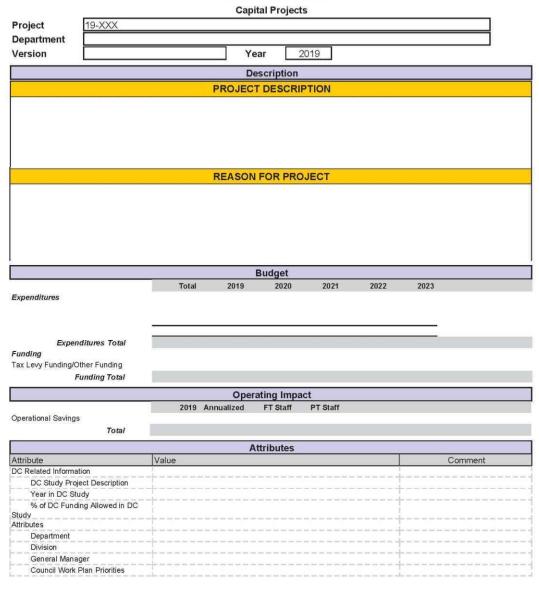

#### Capital Budget Template

Capital Budget templates are provided to departments to submit capital projects to be considered in the 2019 Capital Budget.

Capital items are considered to be infrastructure, and items having a useful life exceeding one year. They can include buildings and building improvements, land and land improvements, bridges, culverts and storm ponds, vehicles, machinery and equipment, office furniture and fixtures and results in the acquisition of, or extends the life of a fixed asset.

The Town's capital program funds from various sources such as reserves and reserve funds, tax funding, infrastructure grants from other levels of government, external debt (issued via or through the upper-tier municipality), and grants/donations provided from private organizations/charities.

As part of the Capital Budget Template it is identified if there will be a future operating budget impact upon completion of the capital project. Below is a sample of the Capital Budget Template:

TOWN OF CALEDON