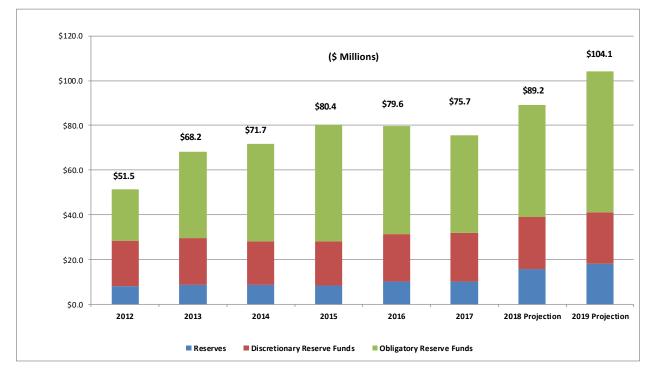

cial legislation. Both Reserves and Reserve Funds are considered during the annual operating and capital budget process and for long-term planning.

Reserves are established for a predetermined purpose and are applied at the discretion of Council for that purpose, whereas the Reserve Funds are restricted by statute or by Council direction. Reserve Funds must be segregated from general revenues, but Reserves do not have to be segregated. Over the years the Town has been working to contribute more to reserves and maintain balances for various funding options.

The chart below shows the history of the Town's uncommitted (does not include reserve balances Committed to Active Capital Works Projects) reserve balances and a reserve projection for 2018 and 2019 to be used for budgeting purposes.



#### RESERVES

#### a) **Description**:

Reserves are an appropriation from net revenue at the discretion of Council, after the provision for all known expenditures. It has no reference to any specific asset and does not require the physical segregation of money or assets. Reserves cannot have a revenue or expense of itself.

#### b) Purpose:

While reserves may be established for any municipal purpose, the most common are:

- Reserve for Working Funds
- Reserve for Contingencies
- Reserve for Facility Repairs and Restoration

As of *December 31, 2017*, the Town had available the following reserves for operating and capital budget allocation:

| Reserves                                          | <u>2017</u>  |
|---------------------------------------------------|--------------|
| Workin