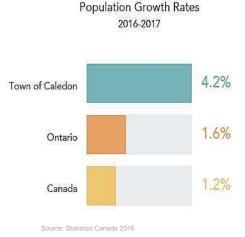

#### **Demographics**

Over the last decade, the Town's population has significantly increased by 19.3%. At this rate of growth, the population is expected to exceed 87,000 people in 2021. By 2041 Caledon will have a population of 160,000 people and 80,000 new jobs, as prescribed by the Province of Ontario Places to Grow Plan. The incredible development of the Town over last decade has encouraged the more residents of the GTA to choose Caledon as their new home. With 518 new home developments in 2016, the total dwellings in Caledon have risen to 22,021. This number is also on an upward trend, growing 2.41% annually.