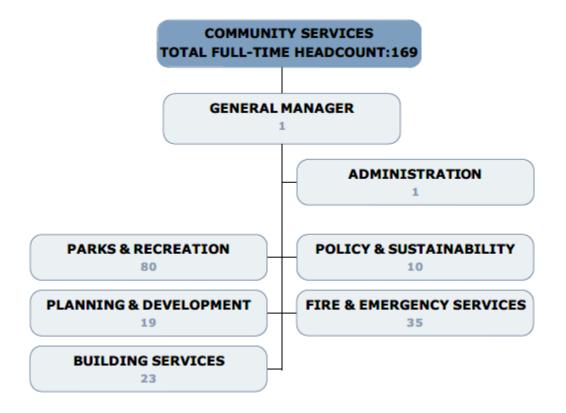

### **COMMUNITY SERVICES**

- Parks
- Recreation
- Planning & Development
- Policy & Sustainability
- Building Services
- Fire & Emergency Services

Peggy Tollett General Manager, Community Services

#### 2) Community Services Department

This department consists of the Building Services Division, Planning and Development, Parks, Recreation and Fire and Emergency Services.

#### **Building Services**

Administering and enforcing the *Building Code Act* and the Ontario Building Code with respect to buildings while maintaining mandatory legislative requirements and providing an excellent level of service. The division helps to improve customer service by reducing review times and resubmissions of additional information and providing better communication with applicants and their consultants through the permit application process. Bill 124 amended the *Building Code Act* by requiring

that the fees collected by the municipality must not exceed the anticipated reasonable costs of the municipality to administer and enforce the Act which is why the Building Service's budget overall nets to zero. That is, Building Services operate on a full cost recovery from building permit fees and does not have a property tax subsidy.

#### Planning and Development

The division helps to create a prosperous and livable community that values its past, respects the environment and looks to the future by:

- Providing professional planning advice and legal support to Town Council regarding appropriate current and future land use planning and development of the Town.
- Representing the municipality and its interests regarding such land use planning to the public, the development industry and other government departments, agencies and levels.
- Ensuring that the Town's development activities comply with provincial planning legislation and land use policies while working co-operatively with landowners to build communities that are safe, diverse and economically vibrant.

#### **Policy & Sustainability**

The Policy & Sustainability division's role is to set the long-term policy framework to assist Town Council through studies, policy development for Caledon through the Town's Official Plan. The division is also responsible for the management of Heritage/Cultural Resources through the processes of listing and designating heritage properties, reviewing and commenting on planning applications, advocacy & public outreach, management of grants to support property stewardship

#### Fire and Emergency Services

The division provides a team of highly trained caring professionals who lead a collaborative effort to provide the community with an efficient emergency and safety system dedicated to protecting and strengthening our community through education, prevention, and rapid intervention at emergencies.

The goal of the division is to provide effective, efficient, safe, professional and prompt fire protection services to the public. As one of the largest volunteer Fire Services in Ontario, the Caledon Fire & Emergency Services division prides itself on protecting life, property and the environment.

#### **Parks and Recreation**

The division strives to be a leader in the provision of Parks & Recreation services by providing opportunities and experiences for all ages and abilities resulting in a

healthy community. The division offers barrier-free, accessible structured and nonstructured active living and leisure activities for all ages and abilities and oversees the design and maintenance of Town parks and sports fields. The division is also responsible for the design, construction and maintenance of Town trails and paths. The division maintains over 75 parks, many playgrounds, picnic areas, splash pads, tennis courts, sports fields, a leash-free dog park, a skateboard park and many other amenities.