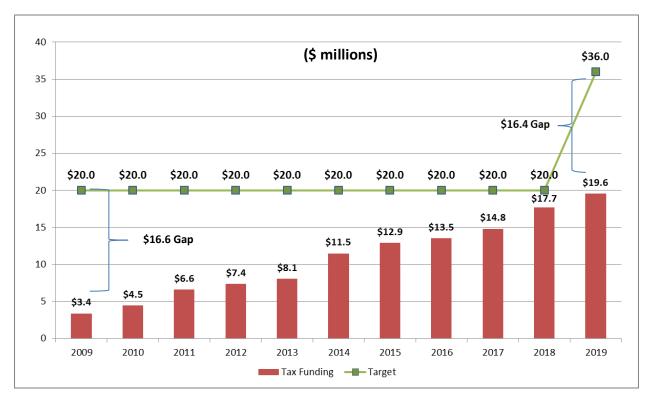

## **Overview of Budget Processes and Policies**

The Town is working towards bridging the gap between the Tax Funded Capital Program and a new preliminary target of \$36 million for the renewal and reinvestment of existing infrastructure (based on recent work on the Town's Asset Management Plan). The below chart shows the history of the tax funded capital program and the Town's goal for funding capital infrastructure.

In 2008 / 2009 the Town's Tax funded capital program was \$3.4 million and the Town amortization was \$20 million. At the time, no Asset Management Plan existed so amortization was used as a proxy for the amount of sustainable funding the Town should set aside for infrastructure repairs, maintenance and replacement. A goal of bringing the Town's tax funded capital program to \$20 million was established. The capital infrastructure funding gap in the 2008 capital program was \$16.6 million the gap has been reduced in the 2019 capital budget to \$16.4 million as shown in the chart below. Through the Town's 2018 Asset Management Plan (AMP) a new target of \$36 million has been identified as the Average Annual Investment Required to maintain the Town's infrastructure.

As noted above, the previous target was established using amortization as a proxy at the time. However, amortization is based on historical cost of assets and the future cost to replace an asset (such as a bridge) will cost more than what the Town paid for it more than 50 years ago. The recent AMP work looks at assets, asset conditions, asset life cycles and projects future costs of replacement. The preliminary target projection is \$36 million annually but this will be refined as the Town continues to complete the AMP per provincial regulations.