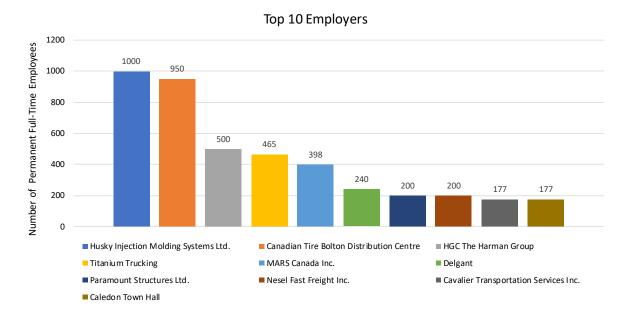

#### **Business Climate**

Over the years, many large companies have chosen to set up business in Caledon. Today, the Town is home to 2,300 companies from a wide range of industry sectors. These companies have helped to further strengthen Caledon's economy. The list below outlines Caledon's top ten corporate taxpayers.

| Top 10 Corporate Taxpayers                                          |
|---------------------------------------------------------------------|
| 1. CANADIAN TIRE PROPERTIES INC                                     |
| 2. AMB AIRPORT ROAD CANCO INC                                       |
| 3. GREYPAN 4 PROPERTIES GP INC                                      |
| 4. CALLOWAY REIT (BOLTON) INC                                       |
| 5. BK PRIME ONTARIO I GP INC                                        |
| 6. PIRET (86 PILLSWORTH) HOLDING INC                                |
| 7. 2281140 ONTARIO INC, 2278372 ONTARIO INC, NF REAL ESTATE LIMITED |
| 8. HUSKY INJECTION MOLDING SYSTEMS LTD                              |
| 9. ACKLANDS-GRAINGER INC                                            |
| 10. DESJARDINS FINANCIAL SECURITY LIFE ASSURANCE COMPANY            |

Due to Caledon's prosperous business environment, there are a range of employment and career growth opportunities available in the Town. Below is a chart depicting the Town's top 10 employers.