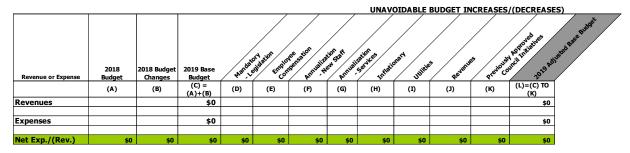

#### **Base Annual Operating Budget Impacts**

Each year, departments consider factors that impact the Town's base operating budgets, e.g. budgets that provide the same level of service. To assist in this process, departments have been provided two broad categories of base budget impacts:

- 1) Unavoidable Budget Changes
- 2) Recommended Budget Reductions

There are also sub-categories within each of the broad categories to organize and communicate, in a consistent manner, the increases and decreases to base operating budgets. All 2019 base operating budget increases and decreases are categorized into one of the following sub-categories by department (see table below). All departmental base budget increases/decreases are rolled-up for the Town, as a whole, to communicate the overall impact to the Town's Operating Budget in the same categories and sub-categories:

#### Unavoidable Budget Changes

| Mandatory Legislation                      | Includes new or a change in legislation that requires the department to incur additional costs to start a new service or change service levels.                                                                                                                                                                                                                                                     |
|--------------------------------------------|-----------------------------------------------------------------------------------------------------------------------------------------------------------------------------------------------------------------------------------------------------------------------------------------------------------------------------------------------------------------------------------------------------|
| Employee Compensation                      | This is directly linked to existing staffing and includes negotiated<br>union contract adjustments for union staff, economic adjustments<br>for non-union staff, job rate progression, and benefit adjustments<br>such as statutory deductions (Canada Pension Plan,<br>Employment Insurance) and pension rate adjustments related to<br>the Ontario Municipal Employees Retirement System (OMERS). |
| Annualization of New<br>Staff              | If partial-year funding for a new hire was approved in the previous year's budget, the balance of the budget (to equal a full year) is identified.                                                                                                                                                                                                                                                  |
| Annualization of New Services              | If partial-year funding for new services was approved in the previous year's budget, the balance of the budget (to equal a full year) is identified.                                                                                                                                                                                                                                                |
| Inflationary                               | This section is used to identify budget increases due to rate<br>increases for items such as maintenance supplies/services,<br>insurance, winter maintenance salt. This section excludes<br>utilities, which is specifically identified below.                                                                                                                                                      |
| Utilities                                  | This section is used to identify utility changes; projected rate changes are provided from Finance and the volume changes are determined by the department responsible for the facility.                                                                                                                                                                                                            |
| Revenues                                   | This section is for departments to identify revenue adjustments based on volume only.                                                                                                                                                                                                                                                                                                               |
| Previously Approved<br>Council Initiatives | Council reports that have 2019 budget implications are included<br>in the base 2019 budget as an unavoidable budget increase in<br>this section.                                                                                                                                                                                                                                                    |

#### **Recommended Budget Reductions**

| Service Delivery<br>Efficiencies | Departments are required to find base operating budget<br>reductions without a reduction to service levels. That is, the<br>same level of service as in 2018 but at a lower cost (e.g. lower<br>usage, consumption, different way of doing things, etc.) |
|----------------------------------|----------------------------------------------------------------------------------------------------------------------------------------------------------------------------------------------------------------------------------------------------------|
| New Fees/Revenues                | Incremental revenue impact of new fees or charges for the recovery of costs related to a product, service or program that the Town has not charged for in the past.                                                                                      |
| Fee Rate Increases               | Incremental revenue impact of proposed cost recovery-related increases to existing fees in the fees by-law.                                                                                                                                              |

#### **Operating Budget Template**

The Operating Budget worksheet is intended to develop the Town's Base Operating Budget in a focused, transparent and understandable manner. The worksheet is pre-populated with 2017 actuals, 2017 budget, current year 2018 budget which is considered the base budget, as well as 2018 year-to-date actual figures. Columns are also provided for departments to account for the annual budget impacts mentioned on the previous page, e.g. unavoidable budget increases/decreases and recommended budget reductions. Since all increases/decreases to the 2019 budget are consistently entered into specific columns, communication of operating budget pressures facing the Town, overall, and specific to departments is consistent and easy to understand.