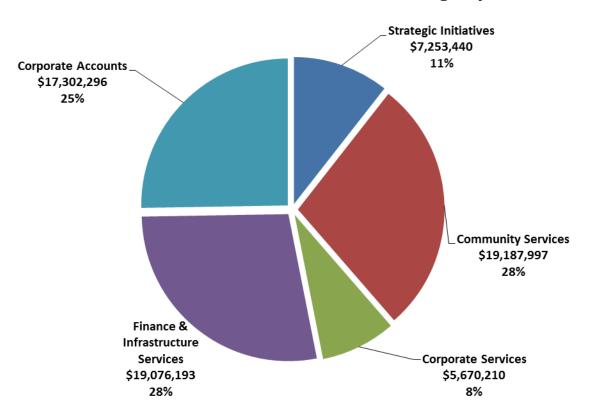

A summary of the 2019 Net Operating Budget Expense (Expenses less Revenue) by department is listed below with a comparison to the 2017 and 2018 Budget.

| DEPARTMENT                        | 2( | 017 BUDGET   | 2  | 018 BUDGET   | 2019 BUDGET |              |  |  |
|-----------------------------------|----|--------------|----|--------------|-------------|--------------|--|--|
| Strategic Initiatives             | \$ | 6,200,766    | \$ | 6,619,698    | \$          | 7,253,440    |  |  |
| Community Services                | \$ | 16,652,260   | \$ | 17,964,050   | \$          | 19,187,997   |  |  |
| Corporate Services                | \$ | 5,042,363    | \$ | 5,394,952    | \$          | 5,670,210    |  |  |
| Finance & Infrastructure Services | \$ | 17,556,723   | \$ | 18,005,414   | \$          | 19,076,193   |  |  |
| Corporate Accounts                | \$ | (45,452,112) | \$ | (47,984,114) | \$          | (51,187,840) |  |  |
| Total                             | \$ | -            | \$ | -            | \$          | -            |  |  |