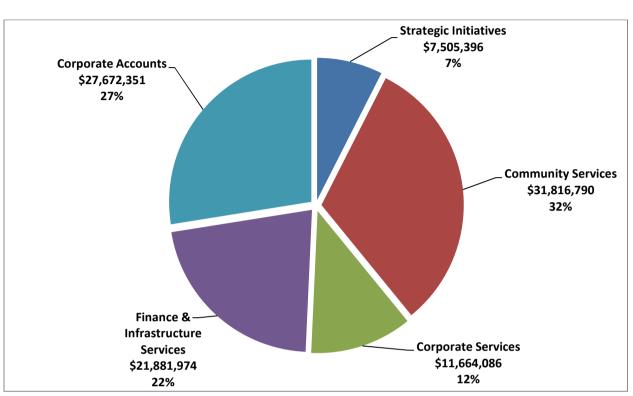

A summary of the 2019 Net Operating Budget Expense (Expenses less Revenue) by department is listed below with a comparison to the 2017 and 2018 Budget.

| DEPARTMENT                        | 2( | 017 BUDGET   | 2  | 018 BUDGET   | 2019 BUDGET |              |  |  |
|-----------------------------------|----|--------------|----|--------------|-------------|--------------|--|--|
| Strategic Initiatives             | \$ | 6,200,766    | \$ | 6,619,698    | \$          | 7,253,440    |  |  |
| Community Services                | \$ | 16,652,260   | \$ | 17,964,050   | \$          | 19,187,997   |  |  |
| Corporate Services                | \$ | 5,042,363    | \$ | 5,394,952    | \$          | 5,670,210    |  |  |
| Finance & Infrastructure Services | \$ | 17,556,723   | \$ | 18,005,414   | \$          | 19,076,193   |  |  |
| Corporate Accounts                | \$ | (45,452,112) | \$ | (47,984,114) | \$          | (51,187,840) |  |  |
| Total                             | \$ | -            | \$ | -            | \$          | -            |  |  |