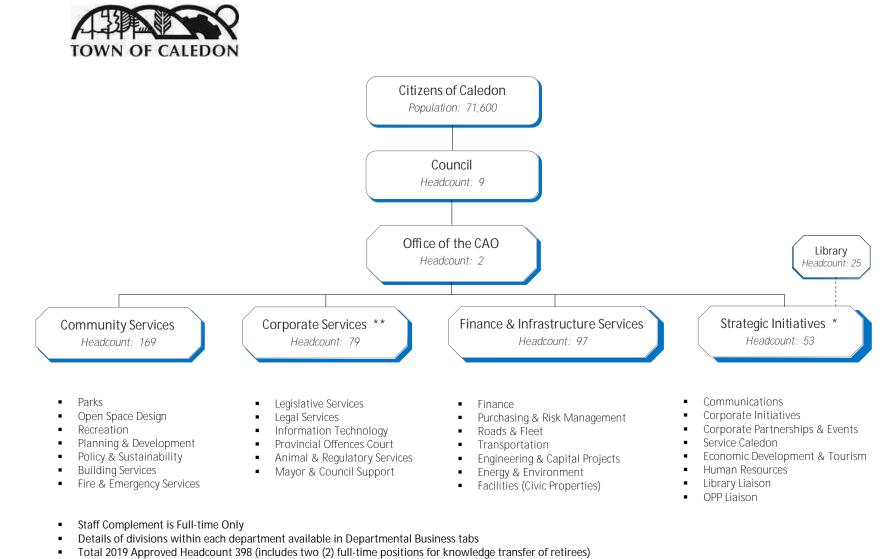

## **Town of Caledon Organizational Chart**

- Population taken from the Peel Data Centre (2018 actual population not available)
- Police Services are provided contractually through the Ontario Provincial Police and are not shown above
- \* Strategic Initiatives Headcount includes Library's headcount
- \*\* Corporate Services Headcount includes the Office of the CAO and Council

| DEPARTMENT                                                                                                                                                                                                                                                                                 | 2017<br>Approved | 2018<br>Approved | 2019<br>Approved |
|--------------------------------------------------------------------------------------------------------------------------------------------------------------------------------------------------------------------------------------------------------------------------------------------|------------------|------------------|------------------|
| Strategic Initiatives<br>• Communications<br>• Corporate Initiatives<br>• Corporate Partnerships & Events<br>• Service Caledon<br>• Economic Development<br>• Library Liaison<br>• OPP Liaison<br>• Human Resources                                                                        | 41*              | 49*              | 53*              |
| Community Services<br>Parks<br>Recreation<br>Planning & Development<br>Policy & Sustainability<br>Building & Support Services<br>Fire & Emergency Services                                                                                                                                 | 152              | 164              | 169              |
| Corporate Services <ul> <li>Legislative Services</li> <li>Legal Services</li> <li>Information Technology</li> <li>Provincial Offences Court</li> <li>Animal &amp; Regulatory Services</li> <li>Mayor &amp; Council Support</li> </ul>                                                      | 76               | 78               | 79               |
| <ul> <li>Finance and Infrastructure Services</li> <li>Finance</li> <li>Purchasing &amp; Risk Management</li> <li>Roads &amp; Fleet</li> <li>Transportation</li> <li>Engineering &amp; Capital Projects</li> <li>Energy &amp; Environment</li> <li>Facilities (Civic Properties)</li> </ul> | 97               | 95               | 97               |
| Total Headcount                                                                                                                                                                                                                                                                            | 366              | 386              | 398              |