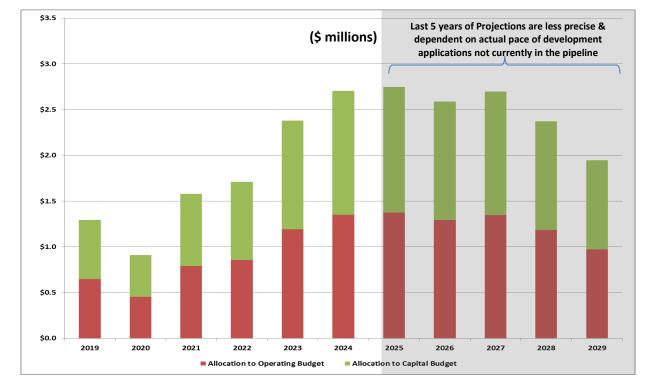

10-Year Capital Forecast Template

Departments were also provided the 10-year Capital forecast used in the 2018 Budget to:

- Update their capital requirements for an additional year (e.g. 10<sup>th</sup> year of the capital projection needs to be added annually);
- Update based on changes in priorities, new costing information;
- Obtain preliminary information to prepare the 2019 Capital Budget templates (e.g. capital requests for 2019)

The 10-Year capital forecast was developed based on baseline projects and above baseline projects:

- Baseline projects annual projects for each department for items such as annual repairs/maintenance of existing facilities that prolong the life of the asset, annual road resurfacing/reconstruction work.
- b) Above Baseline projects significant capital projects that are new, such as a new recreational facility, new fleet equipment, and major renovations/reconstruction projects that are not accommodated through annual repairs/maintenance.

The 10-Year capital forecast was reviewed in conjunction with the anticipated funding increases over the same 10-year period (e.g. tax levy funded capital outlined in the previous section and growth in capital-related reserve fund). Where possible the 10-year capital plan was adjusted to match projected funding. Specifically, the following adjustments were made:

- capital projects were moved to different years based on projected funding;
- baseline projects were reduced to accommodate large dollar above baseline projects in a
  particular year (e.g. regular repairs and maintenance for a department was reduced in a year
  where there was also a requirement to construct a new facility that year);
- projects were split into phases to be funded over several years.

- The capital asset replacement reserve fund was used to fund important projects focused on replacing existing infrastructure in years there was not sufficient tax funding available.
- It was assumed the debt for the Enhanced Roads program would be phased out over the 2019-2023 term of council so that it will be funded solely by tax in 2023.

The capital project and funding details are provided at the end of each of the departmental business plans.