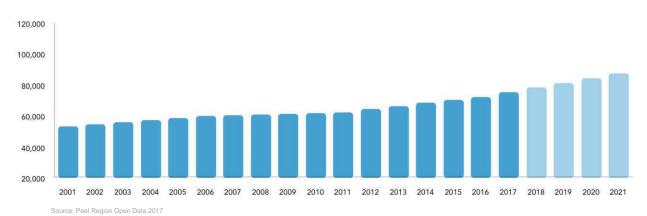

Caledon is one of three local area municipalities which combined, makes up the upper tier Region of Peel.

A vibrant community of 71,600 residents, Caledon benefits from its strategic location in the Greater Toronto Area (GTA). The GTA's population of over five million people continues to grow, and there are over 135 million people 500-mile within а radius of Caledon. This translates to an abundant, diversified and skilled labour force.

#### **Demographics**

Over the last decade, the Town's population has significantly increased by 19.3%. At this rate of growth, the population is expected to exceed 87,000 people in 2021. By 2041 Caledon will have a population of 160,000 people and 80,000 new jobs, as prescribed by the Province of Ontario Places to Grow Plan. The incredible development of the Town over last decade has encouraged the more residents of the GTA to choose Caledon as their new home. With 518 new home developments in 2016, the total dwellings in Caledon have risen to 22,021. This number is also on an upward trend, growing 2.41% annually.