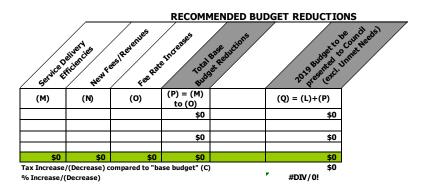

#### **Recommended Budget Reductions**

| Service Delivery<br>Efficiencies | Departments are required to find base operating budget<br>reductions without a reduction to service levels. That is, the<br>same level of service as in 2018 but at a lower cost (e.g. lower<br>usage, consumption, different way of doing things, etc.) |
|----------------------------------|----------------------------------------------------------------------------------------------------------------------------------------------------------------------------------------------------------------------------------------------------------|
| New Fees/Revenues                | Incremental revenue impact of new fees or charges for the recovery of costs related to a product, service or program that the Town has not charged for in the past.                                                                                      |
| Fee Rate Increases               | Incremental revenue impact of proposed cost recovery-related increases to existing fees in the fees by-law.                                                                                                                                              |

#### **Operating Budget Template**

The Operating Budget worksheet is intended to develop the Town's Base Operating Budget in a focused, transparent and understandable manner. The worksheet is pre-populated with 2017 actuals, 2017 budget, current year 2018 budget which is considered the base budget, as well as 2018 year-to-date actual figures. Columns are also provided for departments to account for the annual budget impacts mentioned on the previous page, e.g. unavoidable budget increases/decreases and recommended budget reductions. Since all increases/decreases to the 2019 budget are consistently entered into specific columns, communication of operating budget pressures facing the Town, overall, and specific to departments is consistent and easy to understand.