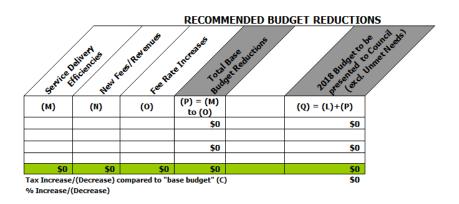

- 1) Unavoidable Budget Changes
- 2) Recommended Budget Reductions

There are also sub-categories within each of the broad categories to organize and communicate, in a consistent manner, the increases and decreases to their base operating budgets.

#### **Recommended Budget Reductions**

| Service Delivery<br>Efficiencies | Departments are required to find base operating budget reductions without a reduction to service levels. That is, the same level of service as in 2017 but at a lower cost (e.g. lower usage, consumption, different way of doing things, etc.) |
|----------------------------------|-------------------------------------------------------------------------------------------------------------------------------------------------------------------------------------------------------------------------------------------------|
| New Fees/Revenues                | Incremental revenue impact of new fees or charges for a product, service or program that the Town has not charged for in the past.                                                                                                              |
| Fee Rate Increases               | Incremental revenue impact of proposed increases to existing fees in the fees by-law.                                                                                                                                                           |