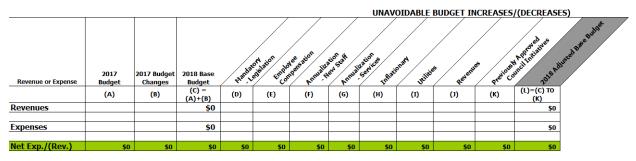

#### **Base Annual Operating Budget Impacts**

Each year, departments consider factors that impact the Town's base operating budgets, e.g. budgets that provide the same level of service. To assist in this process, departments have been provided two broad categories of base budget impacts:

- 1) Unavoidable Budget Changes
- 2) Recommended Budget Reductions

There are also sub-categories within each of the broad categories to organize and communicate, in a consistent manner, the increases and decreases to their base operating budgets.

All 2018 base operating budget increases and decreases are categorized into one of the following subcategories by department (see table below). All departmental base budget increases/decreases are rolled-up for the Town, as a whole, to communicate the overall impact to the Town's Operating Budget in the same categories and sub-categories:

#### **Unavoidable Budget Changes**

| Mandatory Legislation                   | Includes new or a change in legislation that requires the department to incur additional costs to start a new service or change service levels. In 2018, this also captures the financial impact of Provincial Legislation increasing minimum wage to \$14 as of January 1, 2018.                                                                                                    |
|-----------------------------------------|--------------------------------------------------------------------------------------------------------------------------------------------------------------------------------------------------------------------------------------------------------------------------------------------------------------------------------------------------------------------------------------|
| Employee Compensation                   | This is directly linked to existing staffing and includes negotiated union contract adjustments for union staff, economic adjustments for non-union staff, job rate progression, and benefit adjustments such as statutory deductions (Canada Pension Plan, Employment Insurance) and pension rate adjustments related to the Ontario Municipal Employees Retirement System (OMERS). |
| Annualization of New Staff              | If partial-year funding for a new hire was approved in the previous year's budget, the balance of the budget (to equal a full year) is identified in this section.                                                                                                                                                                                                                   |
| Annualization of New Services           | If partial-year funding for new services was approved in the previous year's budget, the balance of the budget (to equal a full year) is identified in this section.                                                                                                                                                                                                                 |
| Inflationary                            | This section is used to identify budget increases due to rate increases for items such as maintenance supplies/services, insurance, winter maintenance salt. This section excludes utilities, which is specifically identified below.                                                                                                                                                |
| Utilities                               | This section is used to identify utility changes; projected rate changes are provided from Finance and the volume changes are determined by the department responsible for the facility.                                                                                                                                                                                             |
| Revenues                                | This section is for departments to identify revenue adjustments based on volume only.                                                                                                                                                                                                                                                                                                |
| Previously Approved Council Initiatives | Council reports that have 2018 budget implications are included in the base 2018 budget as an unavoidable budget increase in this section.                                                                                                                                                                                                                                           |

#### **Operating Budget Template**

The Operating Budget worksheet is intended to develop the Town's Base Operating Budget in a focused, transparent and understandable manner. The worksheet is pre-populated with 2016 actuals, 2016 budget, current year 2017 budget which is considered the base budget, as well as 2017 year-to-date actual figures. Columns are also provided for departments to account for the annual budget impacts mentioned on the previous page, e.g. unavoidable budget increases/decreases and recommended budget reductions. Since all increases/decreases to the 2018 budget are consistently entered into specific columns, communication of operating budget pressures facing the Town, overall, and specific to departments is consistent and easy to understand.