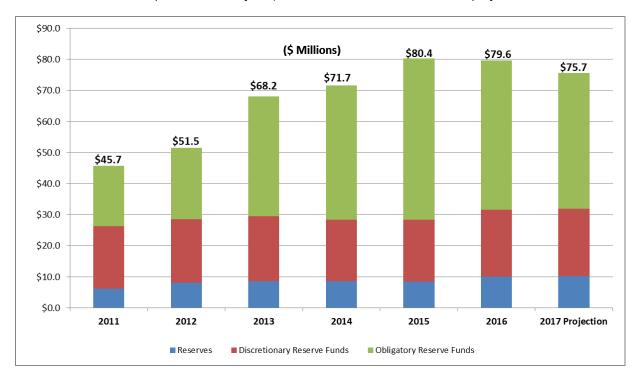

#### Projected Assessment Growth

The Town is working towards bridging the gap between Tax Funded Capital and a target of \$20 million which represents the historical annual amortization expense. The next chart shows the history of the tax funded capital program and the Town's annual goal for funding capital infrastructure.

In 2008 / 2009 the Town's Tax funded capital program was \$3.4 million and the Town amortization was \$20 million using amortization as a proxy for the amount of sustainable funding the Town should set aside for infrastructure repairs, maintenance and replacement, a goal of the Town's tax funded capital program to \$20 million was established. The capital infrastructure funding gap in the 2008 capital program was \$16.6 million the gap has been reduced in the 2018 capital budget to \$2.3 million as shown in the chart below. This addresses some of the infrastructure funding gap but only at a historical cost level and not full replacement value and not for investment in net new infrastructure as the Town continues to grow.