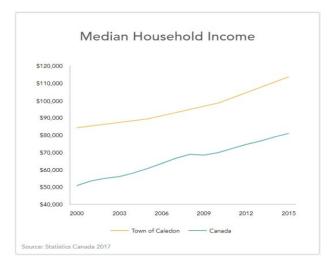

Part of the Town's growing population contributes to the strong and diverse labor force in Caledon, which was reported to be 38,000 people in 2016. The average hourly wage is \$26.61, which is on par with most major cities in Ontario. However, the median household income, on average, has been 37% higher than the Canadian median since before 2000. This labor force is responsible for keeping over 1,700 businesses operational.