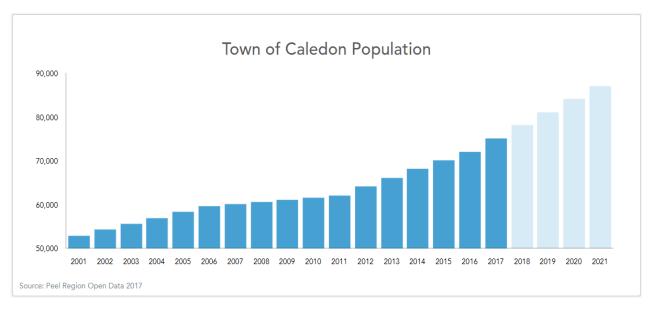

Over the last decade, the Town's population has significantly increased by 19.3%. At this rate of growth, the population is expected to exceed 87,000 people in 2021. By 2041 Caledon will have a population of 160,000 people and 80,000 new jobs, as prescribed by the Province of Ontario Places to Grow Program. The incredible development of the Town over the last decade has encouraged more residents of the GTA to choose Caledon as their new home. With 392 new home developments in 2016, the total dwellings in Caledon have risen to 21,255. This number is also on an upward trend, growing 1.84% annually.