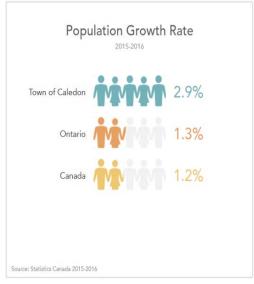

service to major Ontario destinations and thousands of other North American airports. Companies can also take advantage of executive and priority express delivery services for small packages.



Over the last decade, the Town's population has significantly increased by 19.3%. At this rate of growth, the population is expected to exceed 87,000 people in 2021. By 2041 Caledon will have a population of 160,000 people and 80,000 new jobs, as prescribed by the Province of Ontario Places to Grow Program. The incredible development of the Town over the last decade has encouraged more residents of the GTA to choose Caledon as their new home. With 392 new home developments in 2016, the total dwellings in Caledon have risen to 21,255. This number is also on an upward trend, growing 1.84% annually.





Part of the Town's growing population contributes to the strong and diverse labor force in Caledon, which was reported to be 38,000 people in 2016. The average hourly wage is \$26.61, which is on par with most major cities in Ontario. However, the median household income, on average, has been 37% higher than the Canadian median since before 2000. This labor force is responsible for keeping over 1,700 businesses operational.

# Senior Management Team

#### OFFICE OF THE CAO



Mike Galloway

#### STRATEGIC INITIATIVES

Communications
Corporate Projects
Corporate Partnerships & Events
Service Caledon
Economic Development

Human Resources Tourism & Culture Library Liaison OPP Liaison



**David Arbuckle** General Manager, Strategic Initiatives

#### **COMMUNITY SERVICES**

Parks
Recreatio