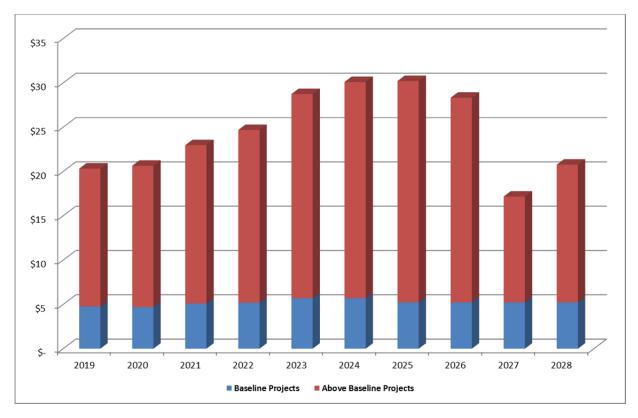

#### **10-Year Capital Forecast Template**

Departments were also provided the 10-year Capital forecast used in the 2017 Budget to:

- Update their capital requirements for an additional year (e.g. 10<sup>th</sup> year of the capital projection needs to be added annually);
- Update based on changes in priorities, new costing information;
- Obtain preliminary information to prepare the 2018 Capital Budget templates (e.g. capital requests for 2018)

The 10-Year capital forecast was developed based on baseline projects and above baseline projects:

- a) Baseline projects annual projects for each department for items such as annual repairs/maintenance of existing facilities that prolong the life of the asset, annual road resurfacing/reconstruction work.
- b) Above Baseline projects significant capital projects that are new, such as a new recreational facility, new fleet equipment, and major renovations/reconstruction projects that are not accommodated through annual repairs/maintenance.

The 10-Year capital forecast was reviewed in conjunction with the anticipated funding increases over the same 10-year period (e.g. tax levy funded capital outlined in the previous section and growth in capital-related reserve fund). Where possible the 10-year capital plan was adjusted to match projected funding. Specifically, the following adjustments were made:

- capital projects were moved to different years based on projected funding;
- baseline projects were reduced to accommodate large dollar above baseline projects in a
  particular year (e.g. regular repairs and maintenance for a department was reduced in a year
  where there was also a requirement to construct a new facility that year);
- projects were split into phases to be funded over several years.

- The capital asset replacement reserve fund was used to fund important projects focused on replacing existing infrastructure in years there was not sufficient tax funding available.
- It was assumed the debt for the Enhanced Roads program would be phased out over the 2019-2023 term of council so that it will be funded solely by tax in 2023.

Growth-related capital beyond the current development charge (DC) background study have projected growth (DC) and non-growth (Tax) funding at this time. Future DC studies will confirm the proportionate growth and non-growth shares. Assumes a phase out of Debt for the Enhanced Roads Program over the next term of Council. The Aggregate Levy, Gas Tax and Ontario Community Infrastructure Fund are assumed to continue into the future.