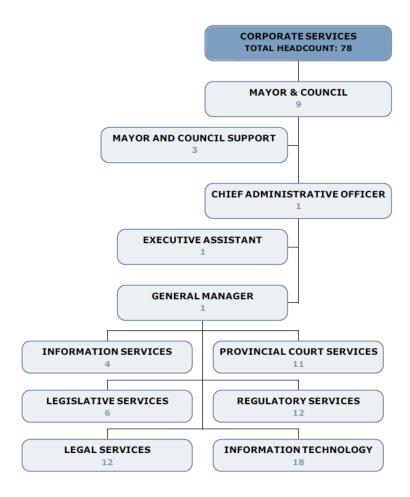

#### **CORPORATE SERVICES**

Legislative Services Information Services Legal Services Information Technology Provincial Offences Court Regulatory Services/By-law Council Support

Carey deGorter General Manager, Corporate Services & Town Clerk

#### 1) Corporate Services Department

The Corporate Services department provides efficient and effective service delivery, while maintaining a high level of integrity and adhering to regulatory and statutory obligations. As the liaison between Council and staff, the CAO and Clerk ensure Council directives are carried out. The department also provides the following services: Information Technology Services, Animal Services, By-law Enforcement, Legal Services, Legislative Services, and the Provincial Offences Court.