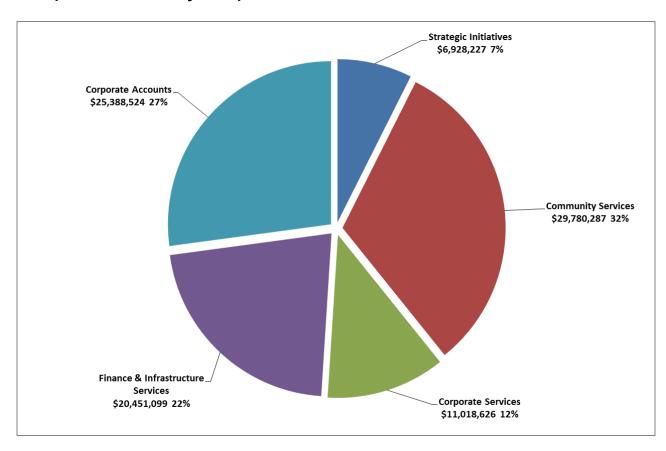

# Town of Caledon 2018 Operating Budget Summary

A summary of the 2018 Net Operating Budget Expense (Expenses less Revenue) by department is listed below with a comparison to the 2017 Budget.

| DEPARTMENT                        | 20 | 17 BUDGET    | 20 | 18 BUDGET    |
|-----------------------------------|----|--------------|----|--------------|
| Strategic Initiatives             | \$ | 6,200,766    | \$ | 6,678,171    |
| Community Services                | \$ | 16,652,260   | \$ | 17,978,804   |
| Corporate Services                | \$ | 5,042,363    | \$ | 5,394,952    |
| Finance & Infrastructure Services | \$ | 17,556,723   | \$ | 17,936,641   |
| Corporate Accounts                | \$ | (45,452,112) | \$ | (47,988,569) |
| Total                             | \$ | 0            | \$ | 0            |