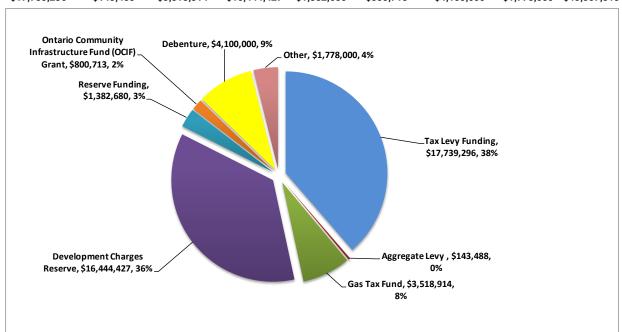

The 2018 Capital budget totals \$45,907,518 and is funded from the following sources:

| Tax Levy<br>Funding | Aggregate<br>Levy | Gas Tax<br>Fund | Development<br>Charges<br>Reserve | Reserve     | Ontario<br>Community<br>Infrastructure<br>Fund (OCIF)<br>Grant | Debenture   | Other       | Total        |
|---------------------|-------------------|-----------------|-----------------------------------|-------------|----------------------------------------------------------------|-------------|-------------|--------------|
| \$17,739,296        | \$143,488         | \$3,518,914     | \$16,444,427                      | \$1,382,680 | \$800,713                                                      | \$4,100,000 | \$1,778,000 | \$45,907,518 |