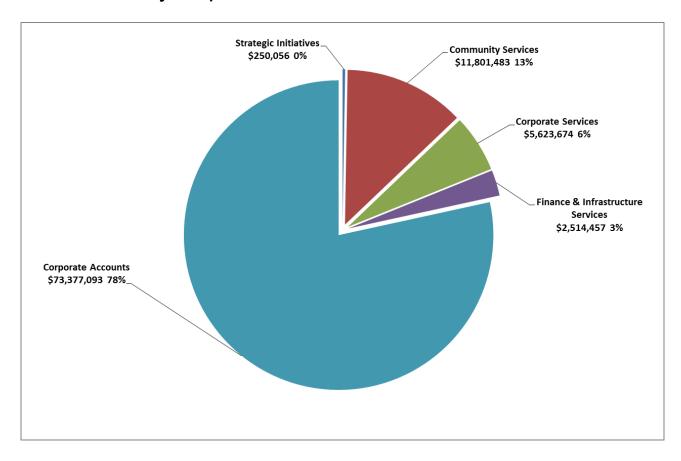

# Community Services \$17,978,804 28% Strategic Initiatives \$6,678,171 11% Corporate Accounts \$15,461,070 24%

#### The Town of Caledon is divided into the following departments:

Chart is based on the 2018 Net Budget per Department and excludes Taxation Revenue.