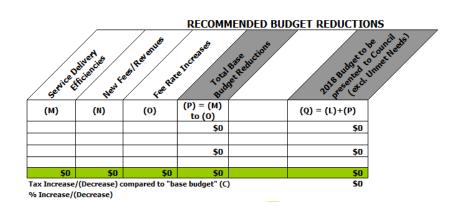

#### **Recommended Budget Reductions**

| Service Delivery<br>Efficiencies | Departments are required to find base operating budget reductions without a reduction to service levels. That is, the same level of service as in 2017 but at a lower cost (e.g. lower usage, consumption, different way of doing things, etc.) |
|----------------------------------|-------------------------------------------------------------------------------------------------------------------------------------------------------------------------------------------------------------------------------------------------|
| New Fees/Revenues                | Incremental revenue impact of new fees or charges for a product, service or program that the Town has not charged for in the past.                                                                                                              |
| Fee Rate Increases               | Incremental revenue impact of proposed increases to existing fees in the fees by-law.                                                                                                                                                           |

The revenue impact of fee rate increases are calculated by multiplying the new rates by an annual average occurrence of each fee from the past two years. Departments include the revenue impact of fee rate increases or decreases in the Operating Budget template under the heading (Column O – Fee Rate Increases).