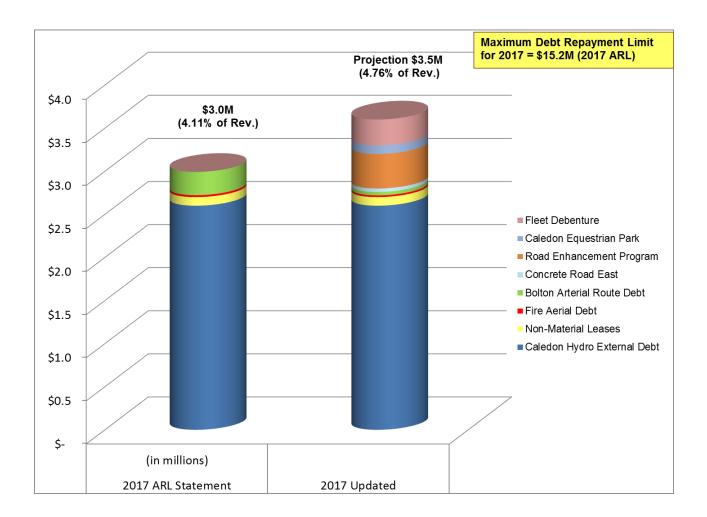

The 2018 Capital budget totals \$45,907,518 and is funded from the following sources:

| Tax Levy<br>Funding | Aggregate<br>Levy | Gas Tax<br>Fund | Development<br>Charges<br>Reserve | Reserve     | Ontario<br>Community<br>Infrastructure<br>Fund (OCIF)<br>Grant | Debenture   | Other       | Total        |
|---------------------|-------------------|-----------------|-----------------------------------|-------------|----------------------------------------------------------------|-------------|-------------|--------------|
| \$17,739,296        | \$143,488         | \$3,518,914     | \$16,444,427                      | \$1,382,680 | \$800,713                                                      | \$4,100,000 | \$1,778,000 | \$45,907,518 |