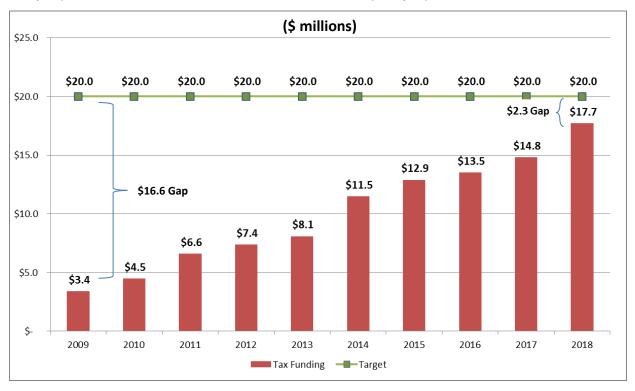

#### Projected Assessment Growth

The Town is working towards bridging the gap between Tax Funded Capital and a target of \$20 million which represents the historical annual amortization expense. The next chart shows the history of the tax funded capital program and the Town's annual goal for funding capital infrastructure.

In 2008 / 2009 the Town's Tax funded capital program was \$3.4 million and the Town amortization was \$20 million using amortization as a proxy for the amount of sustainable funding the Town should set aside for infrastructure repairs, maintenance and replacement, a goal of the Town's tax funded capital program to \$20 million was established. The capital infrastructure funding gap in the 2008 capital program was \$16.6 million the gap has been reduced in the 2018 capital budget to \$2.3 million as shown in the chart below. This addresses some of the infrastructure funding gap but only at a historical cost level and not full replacement value and not for investment in net new infrastructure as the Town continues to grow.

As the Town continues to work towards a comprehensive Asset Management Plan (AMP), the historical value will eventually be replaced with the replacement value from the AMP, and the infrastructure gap will be quantified. A new long-term strategy to fund the gap will be developed. This strategy will look at best practices to maintain assets using a proactive approach to avoid the large costly repairs that can occur when assets need to be completely replaced vs maintained.