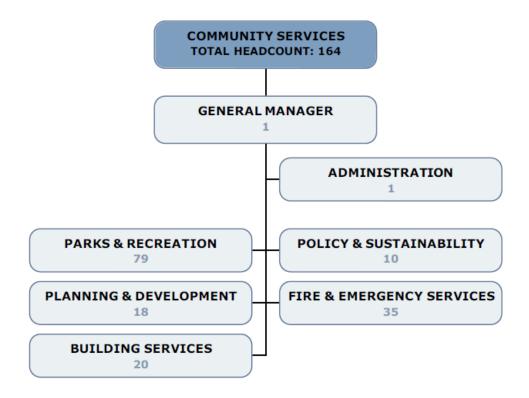

#### **COMMUNITY SERVICES**

Parks
Recreation
Planning & Development

Policy & Sustainability Building & Support Services Fire & Emergency Services

**Peggy Tollett** General Manager, Community Services

#### 2) Community Services Department

This department consists of the Building Services Division, Planning and Development, Parks, Recreation and Fire and Emergency Services.

#### **Building Services**

Administering and enforcing the *Building Code Act* and the Ontario Building Code with respect to buildings while maintaining mandatory legislative requirements and providing an excellent level of service. The division helps to improve customer service by reducing review times and resubmissions of additional information and providing better communication with applicants and their consultants through the

#### Fire and Emergency Services

The division provides a team of highly trained caring professionals who lead a collaborative effort to provide the community with an efficient emergency and safety system dedicated to protecting and strengthening our community through education, prevention, and rapid intervention at emergencies.

#### **Parks and Recreation**

The division strives to be a leader in the provision of Parks & Recreation services by providing opportunities and experiences for all ages and abilities resulting in a

healthy community. The division offers barrier-free, accessible structured and non-structured active living and leisure activities for all ages and abilities and oversees the design and maintenance of Town parks and sports fields. The division is also responsible for the design, construction and maintenance of Town trails and paths. The division maintains over 260 km of publicly accessible trails, over 65 parks and many playgrounds, picnic areas, splash pads, tennis courts, sports fields, a leash free park, a skateboard park and many other amenities.