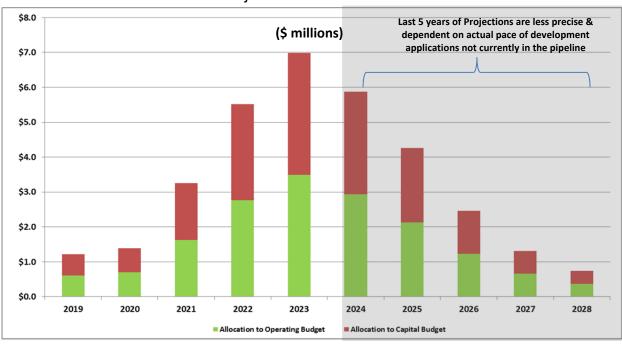

#### **10-Year Capital Forecast Template**

Departments were also provided the 10-year Capital forecast used in the 2017 Budget to:

- Update their capital requirements for an additional year (e.g. 10<sup>th</sup> year of the capital projection needs to be added annually);
- Update based on changes in priorities, new costing information;
- Obtain preliminary information to prepare the 2018 Capital Budget templates (e.g. capital requests for 2018)

The 10-Year capital forecast was developed based on baseline projects and above baseline projects:

- a) Baseline projects annual projects for each department for items such as annual repairs/maintenance of existing facilities that prolong the life of the asset, annual road resurfacing/reconstruction work.
- b) Above Baseline projects significant capital projects that are new, such as a new recreational facility, new fleet equipment, and major renovations/reconstruction projects that are not accommodated through annual repairs/maintenance.

The 10-Year capital forecast was reviewed in conjunction with the anticipated funding increases over the same 10-year period (e.g. tax levy funded capital outlined in the previous section and growth in capital-related reserve fund). Where possible the 10-year capital plan was adjusted to match projected funding. Specifically, the following adjustments were made:

- capital projects were moved to different years based on projected funding;
- baseline projects were reduced to accommodate large dollar above baseline projects in a
  particular year (e.g. regular repairs and maintenance for a department was reduced in a year
  where there was also a requirement to construct a new facility that year);
- projects were split into phases to be funded over several years.

- The capital asset replacement reserve fund was used to fund important projects focused on replacing existing infrastructure in years there was not sufficient tax funding available.
- It was assumed the debt for the Enhanced Roads program would be phased out over the 2019-2023 term of council so that it will be funded solely by tax in 2023.

Growth-related capital beyond the current development charge (DC) background study have projected growth (DC) and non-growth (Tax) funding at this time. Future DC studies will confirm the proportionate growth and non-growth shares. Assumes a phase out of Debt for the Enhanced Roads Program over the next term of Council. The Aggregate Levy, Gas Tax and Ontario Community Infrastructure Fund are assumed to continue into the future.