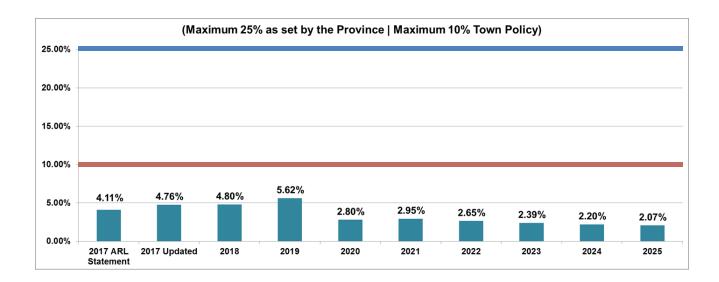

The 2018 Capital budget totals \$45,907,518 and is funded from the following sources:

| Tax Levy<br>Funding | Aggregate<br>Levy | Gas Tax<br>Fund | Development<br>Charges<br>Reserve | Reserve     | Ontario<br>Community<br>Infrastructure<br>Fund (OCIF)<br>Grant | Debenture   | Other       | Total        |
|---------------------|-------------------|-----------------|-----------------------------------|-------------|----------------------------------------------------------------|-------------|-------------|--------------|
| \$17,739,296        | \$143,488         | \$3,518,914     | \$16,444,427                      | \$1,382,680 | \$800,713                                                      | \$4,100,000 | \$1,778,000 | \$45,907,518 |