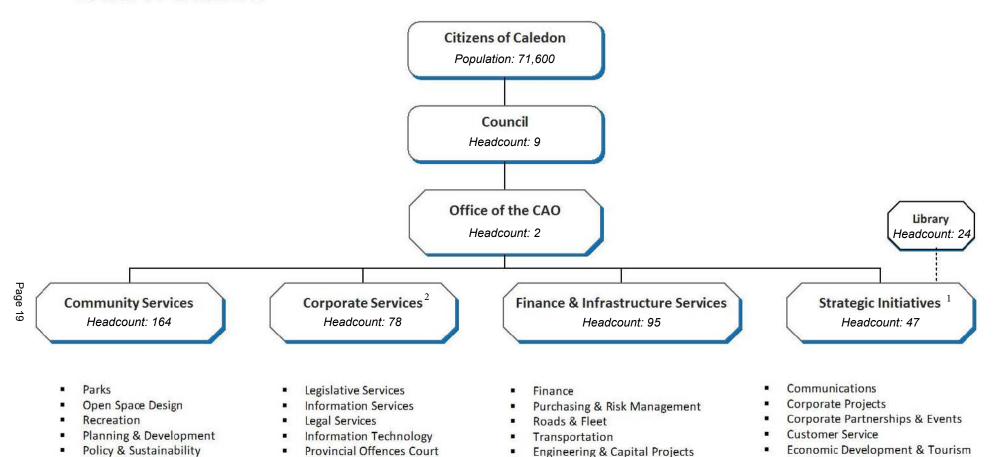

#### **Town of Caledon Organizational Chart**

**Energy & Environment** 

Facilities (Civic Properties)

Human Resources

Library Liaison

**OPP Liaison** 

- Staff Complement is Full-time Only

Fire & Emergency Services

**Building Services** 

- Details of divisions within each department available in Departmental Business tabs
- Total 2018 Approved Headcount 386 (includes two (2) full-time positions for knowledge transfer of retirees

Regulatory Services/By-law

Council Support

- Population taken from the Peel Data Centre 2017 (based on 2016 census)
- Police services are provided contractually through the Ontario Provincial Police and are not shown above
- ¹Strategic Initiatives Headcount includes Library's headcount
- <sup>2</sup>Corporate Services Headcount includes the Office of the CAO and Council's Headcount