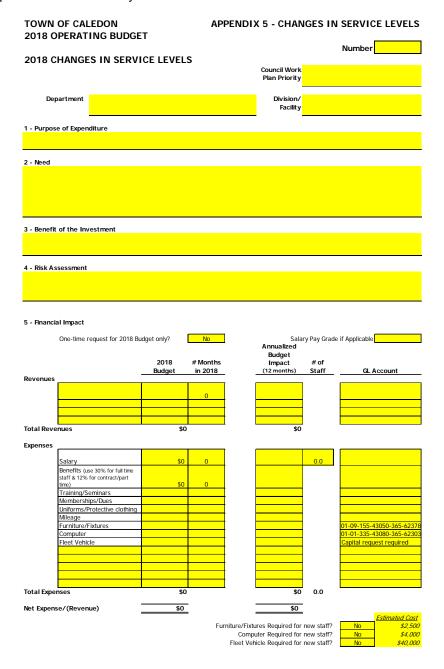

#### **Change in Service Levels Template**

Increase in service levels, additional staffing, or new programs that are not part of the base operating budget from the previous year are documented on the 2018 Service Level Changes template. The Senior Management Team (SMT) reviews all service level change requests and then categorizes the requests between Urgent Service Level changes and Other Service Level changes. All proposed service level changes are presented for Council consideration, however, given other budget pressures only Urgent Service Level changes are recommended to be approved by Council. Other Service Level changes are presented for Council review and consideration for inclusion in the budget should there be sufficient funds. Council, upon reviewing all service level changes, may direct staff to move a submission from the funded list to the unfunded service level change list or vice versa.

Below is a sample of the form used by staff: