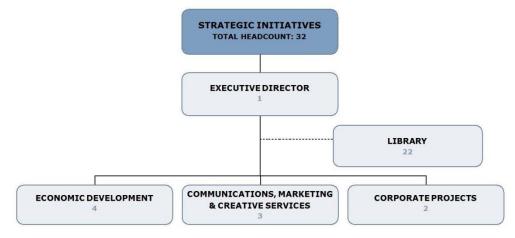

# Caledon's Senior Management Team

In 2016 the Town of Caledon implemented a senior management restructure. The realignment ensures the Town's key business areas are aligned with current and future needs of the community, placing a strong emphasis on customer service.

#### STRATEGIC INITIATIVES

Communications Corporate Projects Corporate Partnerships & Events Customer Service Economic Development & Tourism Library Liaison OPP Liaison

## 4) Strategic Initiatives Department

The Strategic Initiatives department's mission is to engage in corporate and community building through service, planning and advice. The department is comprised of three teams: economic development; communications, marketing and creative services; and corporate initiatives. Economic Development supports, promotes and enables business development and investment to enhance community prosperity. Communications educates, inspires and informs through collaboration, consistency and innovative outreach. Corporate Initiatives foster innovation, creativity and excellence in business delivery through collaboration, partnerships and accountability.