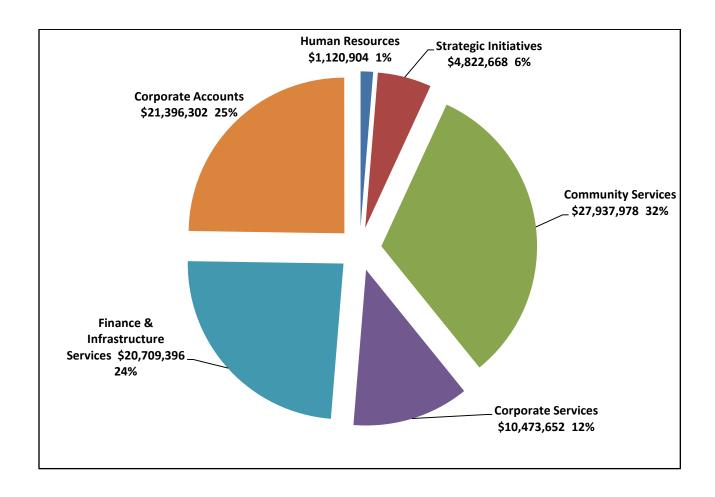

# Town of Caledon 2017 Operating Budget Summary

A summary of the 2017 Net Operating Budget Expense (Expenses less Revenue) by department is listed below with a comparison to the 2016 Budget.

| DEPARTMENT                        | 2016 BUDGET     | 2017 BUDGET     |  |
|-----------------------------------|-----------------|-----------------|--|
| Human Resources                   | \$ 1,004,874    | \$ 1,120,904    |  |
| Strategic Initiatives             | \$ 4,535,886    | \$ 4,692,461    |  |
| Community Services                | \$ 16,012,400   | \$ 16,609,976   |  |
| Corporate Services                | \$ 4,567,380    | \$ 5,166,576    |  |
| Finance & Infrastructure Services | \$ 17,976,017   | \$ 18,419,729   |  |
| Corporate Accounts                | \$ (44,096,557) | \$ (46,009,646) |  |
| Total                             | \$ 0            | \$ 0            |  |