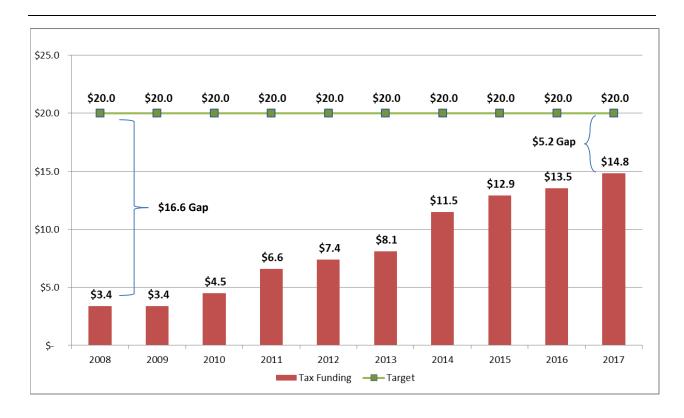

The Town is working towards bridging the gap between Tax Funded Capital to a target of \$20 million which represents the historical annual amortization expense. The next chart shows the history of the tax funded capital program and the Town's annual goal for funding capital infrastructure.

In 2008 / 2009 the Town's Tax funded capital program was \$3.4M and the Town amortization was \$20M using amortization as a proxy for the amount of sustainable funding the Town should set aside for infrastructure repairs, maintenance and replacement, a goal of the Town's tax funded capital program to \$20M was established. The capital infrastructure funding gap in the 2008 capital program was \$16.6M the gap has been reduced in the 2017 capital budget to \$5.2M as shown in the chart below. This addresses some of the infrastructure funding gap but only at a historical cost level and not full replacement value and not for investment in net new infrastructure as the Town continues to grow.