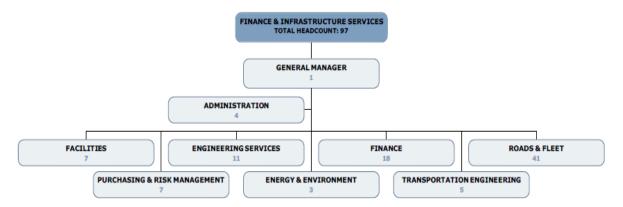

## 5) Finance and Infrastructure Services Department

This department helps to shape the future of the community by providing corporate-based financial services, procurement, risk management, customer service, property tax and revenue as well as infrastructure services that enhances the current/long-term vision, goals and performance of Town Council, our customers, partners and other stakeholders. This department consists of the Finance; Purchasing and Risk Management; Capital Projects and Facilities; Engineering; Traffic, Fleet; and Energy and Environment Divisions.

Finance and Infrastructure Services strives to be a recognized leader in the delivery of public services through diligent management of the Town's infrastructure (including roads, fleet, storm water management infrastructure, sidewalks and streetlights).

The department also maintains the Town's environmental leadership track record through a multitude of energy, climate change, sustainability and other "green" initiatives while staying abreast of new emerging issues and building capacity within the corporation and community to respond to these various opportunities and challenges.