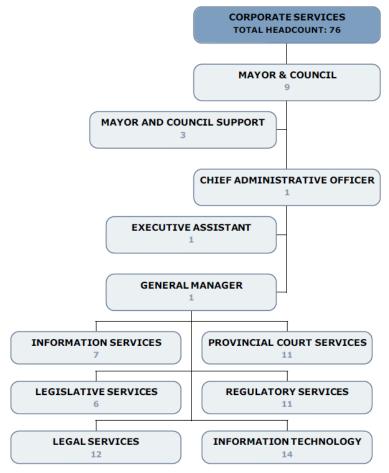

## 1) Corporate Services Department

The Corporate Services department provides efficient and effective service delivery, while maintaining a high level of integrity and adhering to regulatory and statutory obligations. As the liaison between Council and staff, the CAO and Clerk ensure Council directives are carried out. The department also provides the following services: Information Technology Services, Animal Services, By-law Enforcement, Legal Services, Legislative Services, and the Provincial Offences Court.