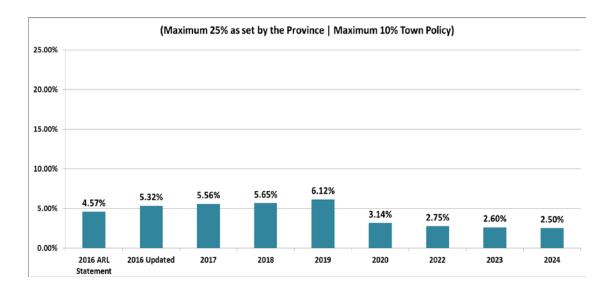

e ARL/debt servicing costs as a percentage of net revenues based on the recommended debentures and projections are included in the chart below:



The chart below shows an adjusted 2016 ARL and includes updates/assumptions such as:

- Revised photocopier lease costs;
- Future debentures assumed:
  - 2013 Caledon Equestrian Park (Town's \$1.7M investment to be funded via a Non-Tax Supported debenture following construction) - 2016
  - o 2014 Caledon East Concrete Road \$0.43M 2016
  - o 2014 Reconstruction and Rehabilitation Roads Project (Enhanced) \$3.1M -2016
  - 2015 to 2018 Enhanced Road Project \$4.1M each year beginning in 2017
- Maturity of Caledon Hydro Debenture in 2019
- Assessment growth revenue projections for 2017 to 2024 based on the same assumptions used in the 2017 budget



Reserves and Reserve funds are established by Town by-law and/or through Provincial legislation. Both Reserves and Reserve Funds are considered during the annual operating and capital budget process and for the purpose of long-term planning.

Reserves are established for a predetermined purpose and are applied at the discretion of Council for that purpose, whereas the Reserve Funds are restricted by statute or by Council direction. Reserve Funds must be segregated from general revenues but Reserves do not have to be segregated. Over the years the Town has been working to contribute more to reserves and maintain balances for various funding options.

The chart below shows the history of the Town's uncommitted (does not include reserve balances Committed to Active Capital Works Projects) r