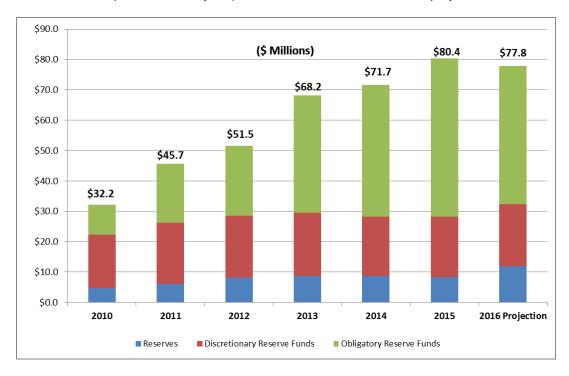

by-law and/or through Provincial legislation. Both Reserves and Reserve Funds are considered during the annual operating and capital budget process and for the purpose of long-term planning.

Reserves are established for a predetermined purpose and are applied at the discretion of Council for that purpose, whereas the Reserve Funds are restricted by statute or by Council direction. Reserve Funds must be segregated from general revenues but Reserves do not have to be segregated. Over the years the Town has been working to contribute more to reserves and maintain balances for various funding options.

The chart below shows the history of the Town's uncommitted (does not include reserve balances Committed to Active Capital Works Projects) reserve balances and a reserve projection for 2016.



#### **RESERVES**

#### a) Description:

Reserves are an appropriation from net revenue at the discretion of Council, after the provision for all known expenditures. It has no reference to any specific asset and does not require the physical segregation of money or assets. Reserves cannot have a revenue or expense of itself.

#### b) **Purpose**:

While reserves may be established for any municipal purpose, the most common are:

- Reserve for Working Funds
- Reserve for Contingencies
- Reserve for Facility Repairs and Restoration

As of *December 31, 2015*, the Town had available the following reserves for operating and capital budget allocation:

| Reserves                                          | <u>2015</u> |
|---------------------------------------------------|-------------|
| Work