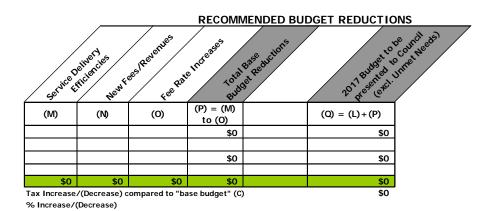

## **Recommended Budget Reductions**

| Service Delivery Efficiencies | Departments are required to find base operating budget reductions without a reduction to service levels. That is, the same level of service as in 2016 but at a lower cost (e.g. lower usage, consumption, different way of doing things, etc.) |
|-------------------------------|-------------------------------------------------------------------------------------------------------------------------------------------------------------------------------------------------------------------------------------------------|
| New Fees/Revenues             | Incremental revenue impact of new fees or charges for a product, service or program that the Town has not charged for in the past.                                                                                                              |
| Fee Rate Increases            | Incremental revenue impact of proposed increases to existing fees in the fees by-law.                                                                                                                                                           |