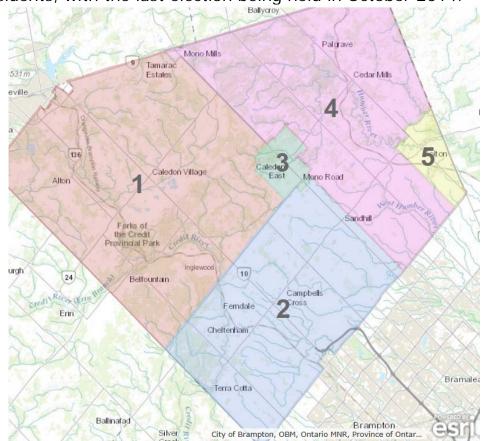

Caledon is comprised of five Wards. Council members are elected by their Ward residents, with the last election being held in October 2014.

Caledon covers nearly 700 km<sup>2</sup>, making it one of the largest municipalities in the Greater Toronto Area.

| Ward       | Regional Councillors | Area Councillors |
|------------|----------------------|------------------|
| Mayor      | Allan Thompson       |                  |
| Ward 1     | Barbara Shaughnessy  | Doug Beffort     |
| Ward 2     | Johanna Downey       | Gord McClure     |
| Ward 3 & 4 | Jennifer Innis       | Nick deBoer      |
| Ward 5     | Annette Groves       | Rob Mezzapelli   |