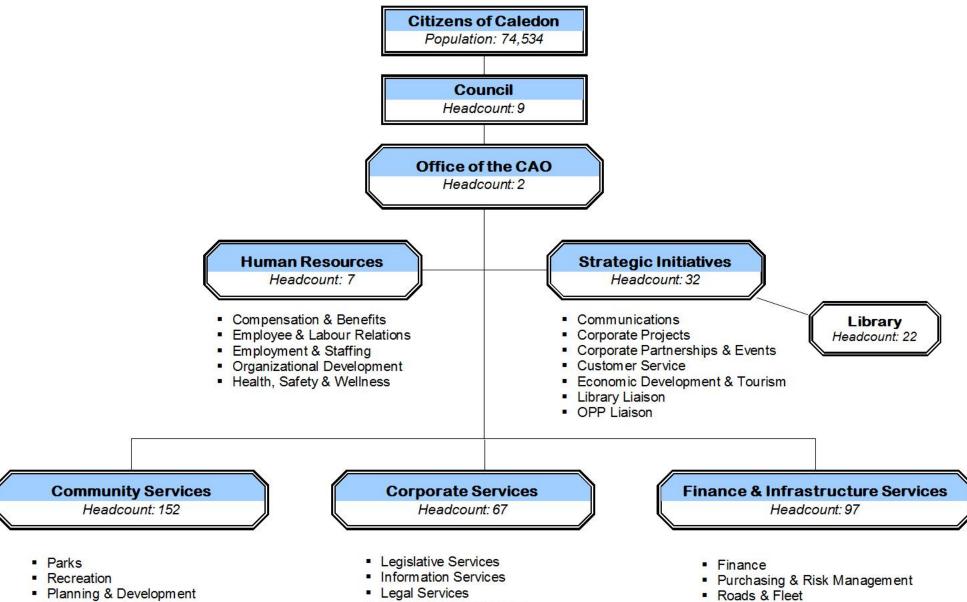

# **Town of Caledon Organizational** Chart

- Policy & Sustainability
- Building Services
- Fire & Emergency Services

- Information Technology
- Provincial Offences Court
- Regulatory Services/By-law
- Council Support

- Transportation
- Engineering & Capital Projects
- Energy & Environment
- Facilities (Civic Properties)

- Staff Complement is Full-time Only
- Details of divisions within each department available in departmental Business tabs
- Total 2017 Approved Head Count 366 (includes two (2) full-time positions for knowledge transfer of retirees)
- Population provided by the Planning division and excludes undercount based on the 2011 census

# Town of Caledon Full-Time Headcount

| DEPARTMENT                                                                          | 2015 | 2016 | 2017 |
|-------------------------------------------------------------------------------------|------|------|------|
| Human Resources  • Compensation & Benefits                                          |      |      |      |
| <ul><li>Employee &amp; Labour Relations</li><li>Employment &amp; Staffing</li></ul> | 5    | 8*   | 9*   |
| Organization Development                                                            |      |      |      |
| Health, Safety & Wellness                                                           |      |      |      |
| Strategic Initiatives  • Communications                                             |      |      |      |
| Communications     Corporate Projects                                               |      |      |      |
| Corporate Partnerships & Events                                                     |      |      |      |
| Customer Service Strategy                                                           | 24   | 28   | 32   |
| Economic Development & Tourism                                                      |      |      |      |
| Library Liaison                                                                     |      |      |      |
| Community Services  • Parks                                                         |      |      |      |
| Recreation                                                                          |      |      |      |
| Planning & Development                                                              | 143  | 152  | 152  |
| Policy & Sustainability                                                             |      |      |      |
| Building & Support Services                                                         |      |      |      |
| Fire & Emergency Services                                                           |      |      |      |
| Corporate Services  • Legislative Services                                          |      |      |      |
| Legal Services                                                                      |      |      |      |
| Information Technology                                                              | 67   | 69   | 76   |
| Provincial Offences Court                                                           |      |      |      |
| <ul> <li>Regulatory Services/By-Law</li> </ul>                                      |      |      |      |
| Council Support                                                                     |      |      |      |
| Finance and Infrastructure Services  • Finance                                      |      |      |      |
| Purchasing & Risk Management                                                        |      |      |      |
| Roads & Fleet                                                                       |      |      |      |
| Transportation                                                                      | 93   | 96   | 97   |
| Engineering & Capital Projects                                                      |      |      |      |
| Energy & Environment                                                                |      |      |      |
| Facilities  Total Headcount                                                         | 222  | 252  | 266  |
| Total neadCount                                                                     | 332  | 353  | 366  |