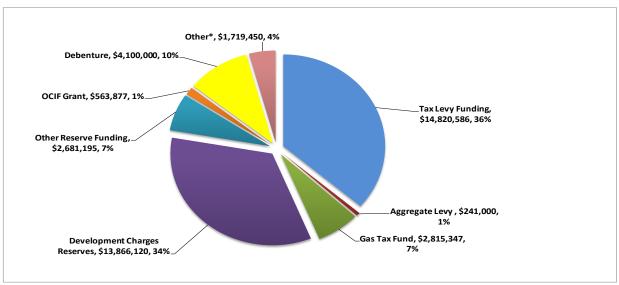

The 2017 Capital budget totals \$40,807,575 and is funded from the following sources:

| Tax Levy<br>Funding | Aggregate<br>Levy | Gas Tax<br>Fund | Development<br>Charges<br>Reserves | Other<br>Reserve<br>Funding | Ontario<br>Community<br>Infrastructure<br>Fund (OCIF)<br>Grant | Debenture   | Other*      | Total        |
|---------------------|-------------------|-----------------|------------------------------------|-----------------------------|----------------------------------------------------------------|-------------|-------------|--------------|
| \$14,820,586        | \$241,000         | \$2,815,347     | \$13,866,120                       | \$2,681,195                 | \$563,877                                                      | \$4,100,000 | \$1,719,450 | \$40,807,575 |

<sup>\*</sup> Region of Peel, TRCA, Grant, Donation, Operating Contribution & Develper Contribution.

In 2012, as the Town began long-term planning of capital expenditures and tax funding to support the increased annual expenditures, Council approved the following commitment to increase the Town's tax funded capital program (a sustainable source to fund capital):