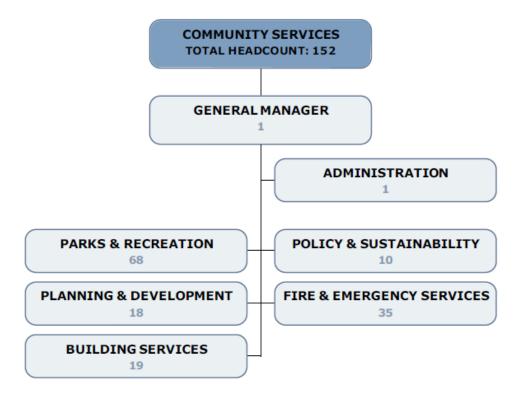

#### 2) Community Services Department

This department consists of the Building Services Division, Planning and Development, Parks, Recreation and Fire and Emergency Services.

#### **Building Services**

Administering and enforcing the *Building Code Act* and the Ontario Building Code with respect to buildings while maintaining mandatory legislative requirements and providing an excellent level of service. The division helps to improve customer service by reducing review times and resubmissions of additional information and providing better communication with applicants and their consultants through the permit application process. Bill 124 amended the *Building Code Act* by requiring

## **Planning and Development**

The division helps to create a prosperous and livable community that values its past, respects the environment and looks to the future by:

- Providing professional planning advice and legal support to Town Council regarding appropriate current and future land use planning and development of the Town.
- Representing the municipality and its interests regarding such land use planning to the public, the development industry and other government departments, agencies and levels.
- Ensuring that the Town's development activities comply with provincial planning legislation and land use policies while working co-operatively with landowners to build communities that are safe, diverse and economically vibrant.

#### Fire and Emergency Services

The division provides a team of highly trained caring professionals who lead a collaborative effort to provide the community with an efficient emergency and safety system dedicated to protecting and strengthening our community through education, prevention, and rapid intervention at emergencies.

#### **Parks and Recreation**

The division strives to be a leader in the provision of Parks & Recreation services by providing opportunities and experiences for all ages and abilities resulting in a healthy