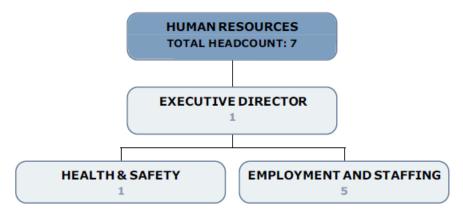

## 3) Human Resources Department

The department guides, facilitates, advises, coaches and coordinates corporate wide efforts to provide innovative cost effective human resource services in support of the strategic goals to recruit, retain, develop and reward Town employees.