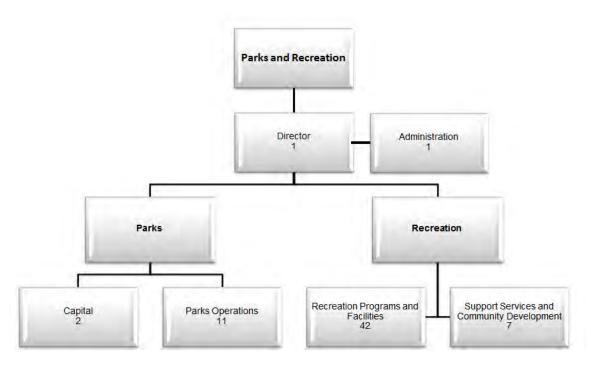

#### **Parks and Recreation**

The department strives to be a leader in the provision of Parks & Recreation services by providing opportunities and experiences for all ages and abilities resulting in a healthy

Community. The department offers barrier-free, accessible structured and non-structured active living and leisure activities for all ages and abilities and oversees the design and maintenance of Town parks and sports fields. The department is also responsible for the design, construction and maintenance of Town trails and paths. The department maintains over 260 km of publicly accessible trails, over 65 parks and many playgrounds, picnic areas, splash pads, tennis courts, sports fields, a leash free park, a skateboard park and many other amenities.