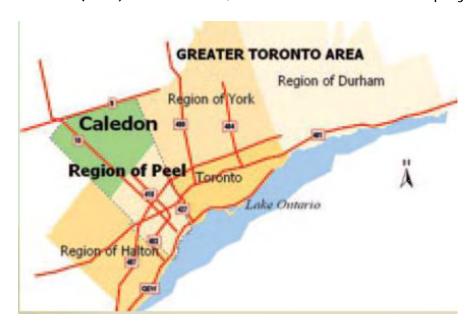

Caledon is one of three local area municipalities which combined, makes up the upper tier Region of Peel.

A vibrant community of 72,040 residents, Caledon benefits from its strategic location in the Greater Toronto Area (GTA). The GTA's population of over five million people continues to grow, and there are over 135 million people within a 500-mile radius of Caledon. This translates to an abundant, diversified and skilled labour force.

Caledon is geographically one of the largest municipalities in the Greater Toronto Area with 5 wards covering nearly 700km<sup>2</sup> which offers benefits unparalleled in the (GTA) to residents, businesses and their employees.