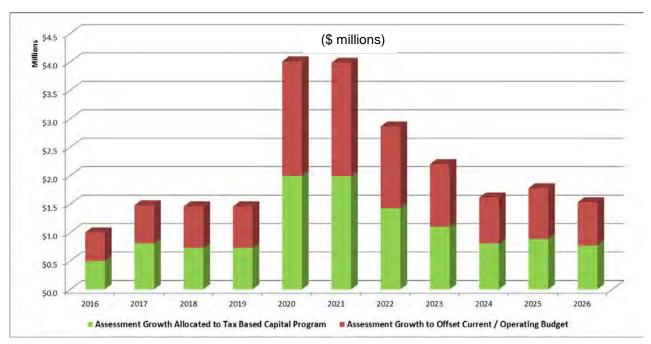

In 2012, as the Town began long-term planning of capital expenditures and tax funding to support the increased annual expenditures, Council approved the following commitment to increase the Town's tax funded capital program (a sustainable source to fund capital):

Incremental tax revenues from assessment growth is to be allocated to the tax levy funded Capital program annually equal to the greater of:

- a) 1% of assessment growth plus half of new Commercial / Industrial assessment revenue; or
- b) 50% of assessment growth revenue for the year.

For 2016 the Town is to use part of assessment growth to fund capital projects. The Town is projected to continue to increase its' commitment to increase capital funding from property taxes based on future assessment growth. See chart below: