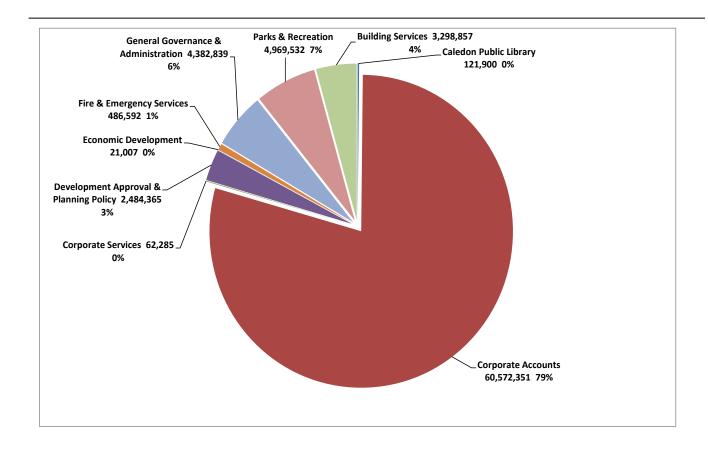

| 16,650,005              | 17,346,967              |
| Services and Rents              | 8,765,731               | 8,381,772               | 7,694,573               |
| Materials, Equipment & Supplies | 4,099,534               | 4,212,191               | 4,499,795               |
| Utilities                       | 2,470,655               | 2,348,281               | 2,394,621               |
| Other                           | 6,203,470               | 6,426,013               | 6,700,653               |
| Expenditures Total              | \$72,032,644            | \$75,782,318            | \$79,036,786            |
|                                 |                         |                         |                         |

### 2016 Operating Budget

## Revenues by Department



| Revenue By Source      | 2014 Approved<br>Budget | 2015 Approved<br>Budget | 2016 Approved<br>Budget |
|------------------------|-------------------------|-------------------------|-------------------------|
| Tax Revenue            | \$48,797,031            | \$52,507,109            | \$55,780,777            |
| Fines and Penalties    | 4,792,004               | 4,818,611               | 5,247,934               |
| User Fees/Rentals      | 12,165,856              | 12,207,701              | 12,279,975              |
| Transfer from Reserves | 636,519                 | 514,270                 | 187,535                 |
| Interest               | 750,500                 | 815,000                 | 1,219,757               |
| Grants                 | 1,302,594               | 1,285,269