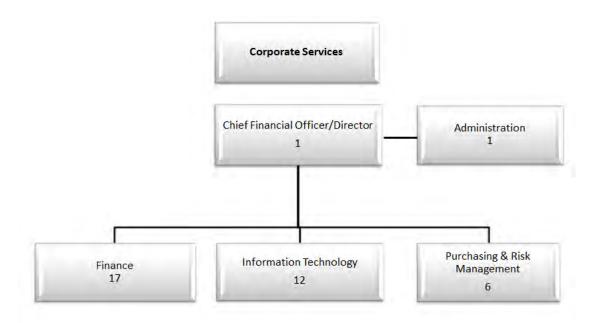

#### **Corporate Services**

The department helps to shape the future of the community by providing professional corporate-based financial, procurement, risk management, customer service, property tax & revenue, and information technology services and advice that support the current/long-term vision, goals and performance of Town Council, our customers, partners and other stakeholders.