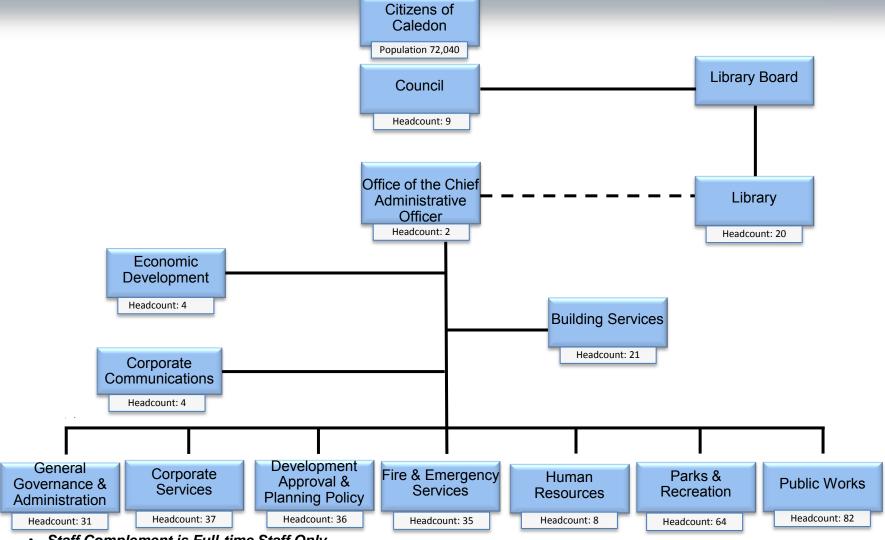

# Town of Caledon Organizational Chart

- Staff Complement is Full-time Staff Only
- Population-Provided by the Planning Department & Excludes undercount
- Details of divisions within each department available in departmental Business Plans
- Total 2016 Approved Full-time Head Count 353