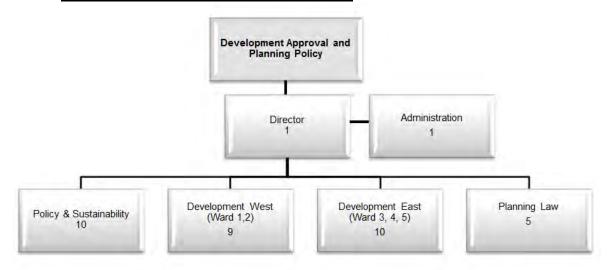

#### **Development Approval and Planning Policy**

The department helps to create a prosperous and liveable community that values its pasts, respects the environment and looks to the future by:

- Providing professional planning advice and legal support to Town Council regarding appropriate current and future land use planning and development of the Town.
- Representing the municipality and its interests regarding such land use planning to the public, the development industry and other government departments, agencies and levels.
- Ensuring that the Town's development activities comply with provincial planning legislation and land use policies while working co-operatively with landowners to build communities that are safe, diverse and economically vibrant.

<sup>\*</sup> The Budget for Building shows a net zero balance in accordance with BILL 124 which mandates Building Services must be fully funded by its revenue from building permits. Building Services was included with the Development Approval & Planning Policy prior to 2015.