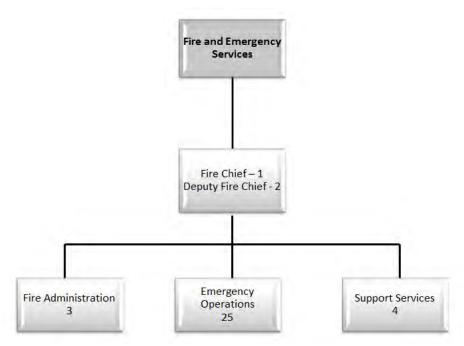

#### Fire and Emergency Services

The department provides a team of highly trained caring professionals who lead a collaborative effort to provide the community with an efficient emergency and safety system dedicated to protecting and strengthening our community through education, prevention, and rapid intervention at emergencies.

The goal of the department is to provide effective, efficient, safe, professional and prompt fire protection services to the public. As one of the largest volunteer Fire Service in Ontario, this department prides itself on protecting life, property and the environment.