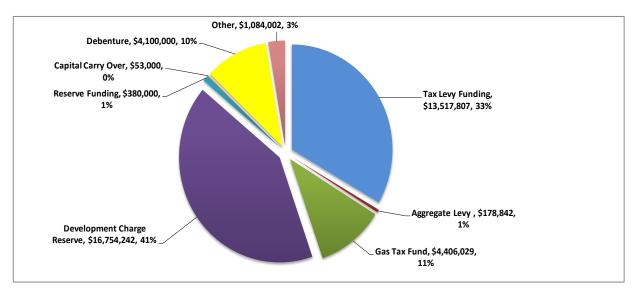

The 2016 Capital budget totals \$40,473,922 and is funded from the following sources:

| Tax Levy<br>Funding | Aggregate<br>Levy | Gas Tax<br>Fund | Development<br>Charge<br>Reserve | Reserve<br>Funding | Capital Carry<br>Over | Debenture   | Other       | Total        |
|---------------------|-------------------|-----------------|----------------------------------|--------------------|-----------------------|-------------|-------------|--------------|
| \$13,517,807        | \$178,842         | \$4,406,029     | \$16,754,242                     | \$380,000          | \$53,000              | \$4,100,000 | \$1,084,002 | \$40,473,922 |