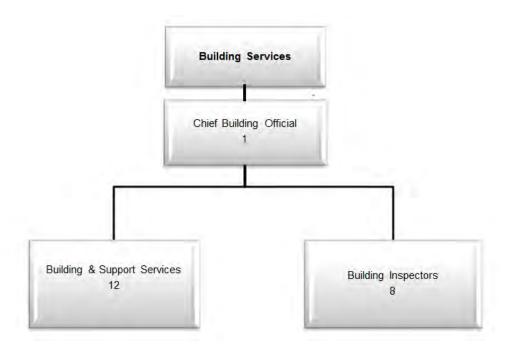

<sup>\*</sup> The Budget for Building shows a net zero balance in accordance with BILL 124 which mandates Building Services must be fully funded by its revenue from building permits. Building Services was included with the Development Approval & Planning Policy prior to 2015.

#### **Building Services**

Administering and enforcing the *Building Code Act* and the Ontario Building Code with respect to buildings while maintaining mandatory legislative requirements and providing an excellent level of service. The department helps to improve customer service by reducing review times and resubmissions of building permit information and providing better communication with applicants. Bill 124 amended the Building Code Act by requiring that the fees collected by the municipality must not exceed the anticipated reasonable costs of the municipality to administer and enforce the Act which is why the Building department's budget overall nets to zero.