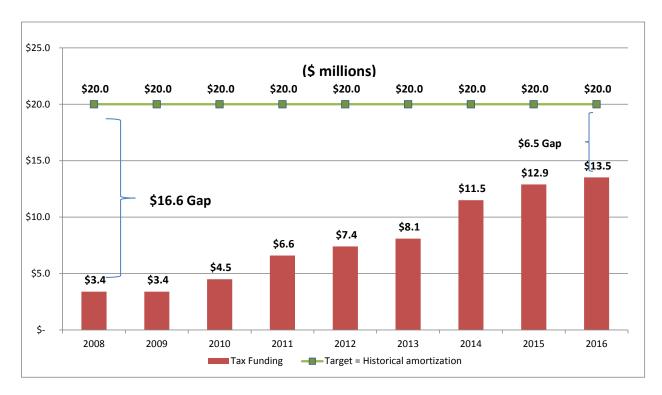

The Town is working towards bridging the gap between Tax Funded Capital to a target of \$20 million which represents the historical annual amortization expense. The next chart shows the history of the tax funded capital program and the Town's annual goal for funding capital infrastructure.

In 2008 / 2009 the Town's Tax funded capital program was \$3.4M and the Town amortization was \$20M using amortization as a proxy for the amount of sustainable funding the town should set aside for infrastructure repairs, maintenance and replacement, a goal of the Town's tax funded capital program to \$20M was established. The capital infrastructure funding gap in the 2008 capital program was \$16.6M the gap has been reduced in the 2016 capital budget to \$6.5M as shown in the chart above. This addresses some of the infrastructure funding gap but only at a historical cost level and not full replacement value and not for investment in net new infrastructure as the Town continues to grow.