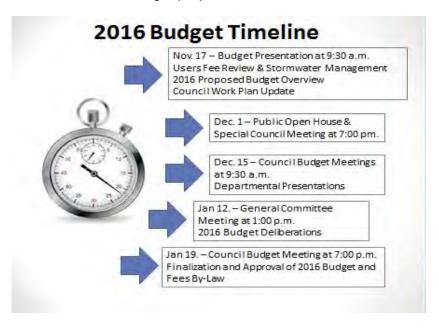

The 2016 proposed Operating and Capital Budgets was be presented to Council for review on November 17<sup>th</sup>, 2015. The schedule of the Town's 2016 Budget process for council following Town staff's internal budget preparation is outlined below:

A Town Council meeting was scheduled for November 17, 2015 in the Council Chambers. At this meeting Town staff provided Council with an overview of the capital and operating budgets including unmet needs (new services, additional service levels, and additional staff) recommended funded. This information was also be provided at an evening Town Hall Budget meeting to be held on December 1<sup>st</sup>, 2015 to gather public input. The first part of the Town Hall Budget meeting was an open house for the public to speak to each director from the various departments about budget impacts.

Departmental budget presentations were held on December 15<sup>th</sup>, 2015 to provide Council more details on the individual department Unmet needs and 2016 Capital Requests. The final 2016 Town Budget was approved on January 19<sup>th</sup>, 2016.