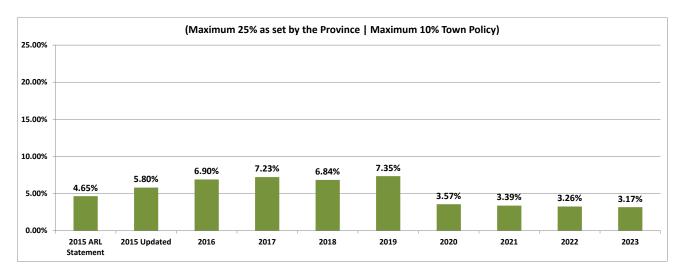

- <u>Financial Management Policy</u> Proposals for new services or service level adjustments (mandatory or discretionary) will be presented to Council for consideration. These proposals shall include impacts on the operating and capital budgets, funding sources, human resource requirements, performance measures, and long-term financial impact.
- Asset Management and Liabilities Policy The Town will include increased funding
  within its annual capital funding to effect lifecycle costing for all of the Town's tangible
  capital assets to be fully implemented by 2020.
- <u>Capital Budget Management Policy</u> The Town has moved to a multi-year capital process: one year detailed Capital budget, Term of Council Capital, and Ten Year Capital Forecast. The Multi-Year Capital Forecast will be re-evaluated and updated on an annual basis by staff for consideration by Council.
- <u>Debt Management Policy</u> For tax–supported debt, debt carrying costs must be paid through the Town's Operating Budget, while for rate-supported debt, debt carrying costs must be paid through user fees. The Town's current debt policy is 10% which is less that the province maximum of 25%.