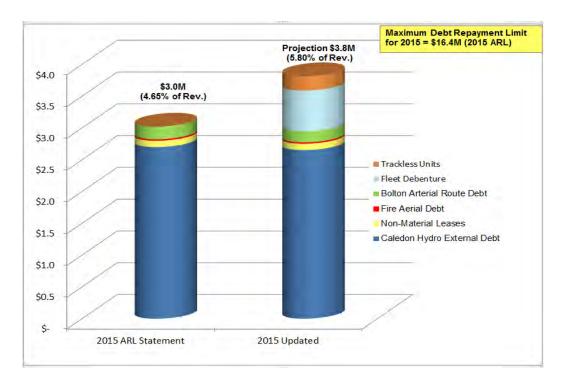

ning the percentage of net revenues the municipality is currently using to service debt. The calculation of the ARL for a municipality in 2015 is based on its analysis of data contained in the 2013 Financial Information Return (FIR). The Town of Caledon's 2015 ARL statement report indicates that the Town has net debt charges of \$3.0M or approximately 4.65% of the Town's net revenues. This leaves a balance of 20.35% (25% - 4.65%) or approximately \$13.4M of the ARL available.

The Treasurer is required to calculate an updated ARL and disclose it to Council in order to assist Council in decisions regarding capital programs and debt. An update of the ARL/debt servicing costs as a percentage of net revenues based on the recommended debentures and projections are included in the chart below:



The chart below shows an adjusted 2015 ARL and includes updates/assumptions such as:

- Revised photocopier lease costs;
- Future debentures assumed:
  - 2013 Caledon Equestrian Park (Town's \$1.7M investment to be funded via a Non-Tax Supported debenture following construction) - 2016
  - o 2014 Caledon East Concrete Road \$0.67M 2016
  - o 2014 Reconstruction and Rehabilitation Roads Project (Enhanced) \$4.1M -2016
  - o 2015 to 2018 Enhanced Road Project \$4.1M each year.
- Maturity of Caledon Hydro Debenture in 2019
- Assessment growth revenue projections for 2015 to 2023 based on the same assumptions used in the 2016 budget



Reserves and Reserve funds are established by Town by-law and/or through Provincial legislation. Both Reserves and Reserve Funds are considered during the ann