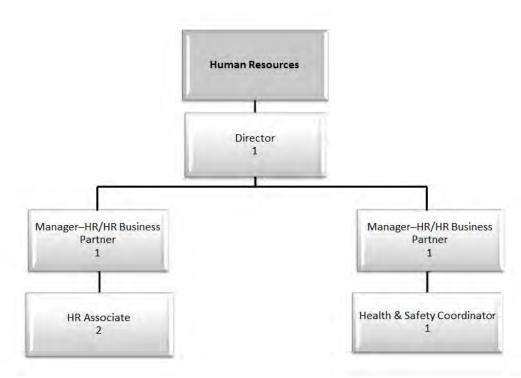

#### **Human Resources**

The department guides, facilitates, advises, coaches and coordinates corporate wide efforts to provide innovative cost effective human resource services in support of the strategic goals to recruit, retain, develop and reward Town employees.

### Town of Caledon Full-Time Headcount

| DEPARTMENT                               | 2014 | 2015 | 2016 |
|------------------------------------------|------|------|------|
| Building Services                        |      | 22   | 21   |
| Corporate Services                       | 32   | 36   | 37   |
| Development Approval and Planning Policy | 52   | 31   | 36   |
| Economic Development                     | 4    | 4    | 4    |
| Fire and Emergency Services              | 31   | 32   | 35   |
| General Governance and Administration *  | 50   | 45   | 46   |
| Human Resources                          | 5    | 5    | 8    |
| Caledon Public Library                   | 13   | 16   | 20   |
| Parks and Recreation                     | 55   | 62   | 64   |
| Public Works                             | 66   | 79   | 82   |
| Total Headcount                          | 308  | 332  | 353  |