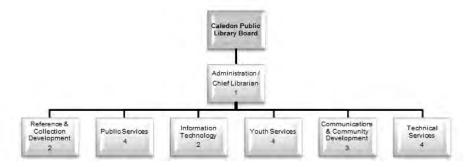

#### **Caledon Public Library**

The Caledon Public Library offers seven branches across Caledon to meet the informational and educational needs of residents and to promote lifelong learning, literacy and the love of reading.

The Caledon Public Library serves and benefits Caledon by:

- Engaging the community;
- Connecting people to information and inspiring creative works;
- Partnering and collaborating;
- Conducting business with transparency and fiscal accountability