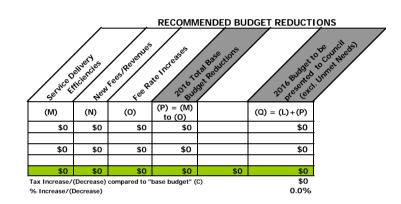

All 2016 base operating budget increases and decreases are categorized into one of the following sub-categories by department (see table below). All departmental base budget increases/decreases are rolled-up for the Town, as a whole, to communicate the overall impact to the Town's Operating Budget in the same categories and sub-categories:

#### **Recommended Budget Reductions**

| Service Delivery<br>Efficiencies | Departments are required to find base operating budget reductions without a reduction to service levels. That is, the same level of service as in 2015 but at a lower cost (e.g. lower usage, consumption, different way of doing things, etc.) |
|----------------------------------|-------------------------------------------------------------------------------------------------------------------------------------------------------------------------------------------------------------------------------------------------|
| New Fees/Revenues                | Incremental revenue impact of new fees or charges for a product, service or program that the Town has not charged for in the past.                                                                                                              |
| Fee Rate Increases               | Incremental revenue impact of proposed increases to existing fees in the fees by-law.                                                                                                                                                           |