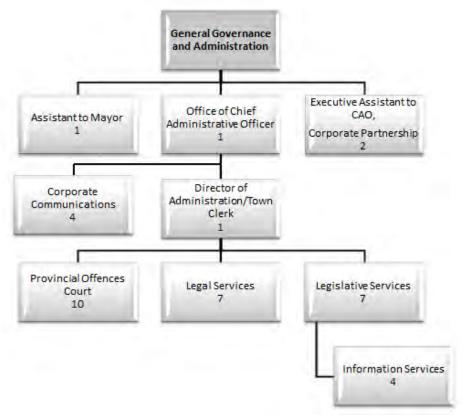

The General Governance and Administration department provides efficient and effective service delivery, while maintaining a high level of integrity and adhering to regulatory and statutory obligations. The department also provides the following services, Legislative Services, and the Provincial Offences Court.