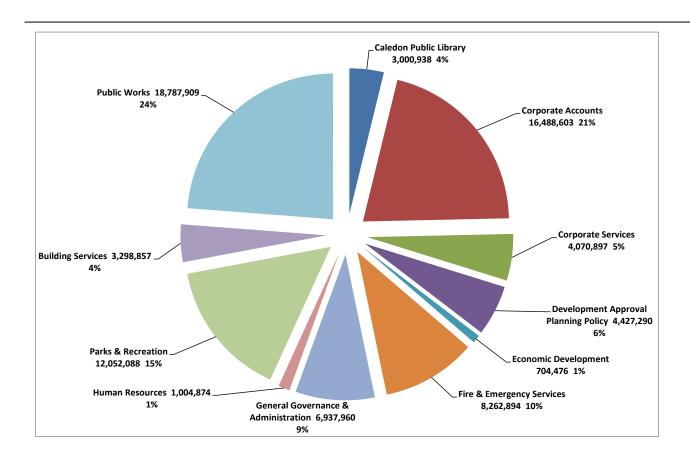

Chart is based on the 2016 Net Budget per Department.

Office of the Chief Administrative Officer | Economic Development | Corporate Communications | General Governance and Administration | As the liaison between Council and staff, the CAO and Clerk ensure Council directives are carried out. The CAO's office includes the Economic Development section which attracts and retains business and investment, and provides support to tourism, promotion and investment; and the Corporate Communications section which maintains internal and external communications standards.