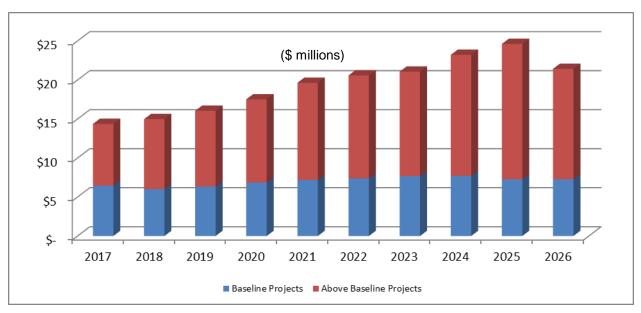

#### • 10-Year Capital Forecast Template

Departments were also provided the 10-year Capital forecast used in the 2015 Budget to:

- Update their capital requirements for an additional year (e.g. 10<sup>th</sup> year of the capital projection needs to be added annually);
- Update based on changes in priorities, new costing information;
- Obtain preliminary information to prepare the 2016 Capital Budget templates (e.g. capital requests for 2016)

The 10-Year capital forecast was developed based on baseline projects and above baseline projects:

- a) Baseline projects annual projects for each department for items such as annual repairs/maintenance of existing facilities that prolong the life of the asset, annual road resurfacing/reconstruction work.
- b) Above Baseline projects significant capital projects that are new, such as a new recreational facility, new fleet equipment, and major renovations/reconstruction projects that are not accommodated through annual repairs/maintenance.

The 10-Year capital forecast was reviewed in conjunction with the anticipated funding increases over the same 10-year period (e.g. tax levy funded capital outlined in the previous section and growth in capital-related reserve fund). Where possible the 10-year capital plan was adjusted to match projected funding. Specifically, the following adjustments were made:

- capital projects were moved to different years based on projected funding;
- baseline projects were reduced to accommodate large dollar above baseline projects in a particular year (e.g. regular repairs and maintenance for a department was reduced in a year where there was also a requirement to construct a new facility that year):
- projects were split into phases to be funded over several years.