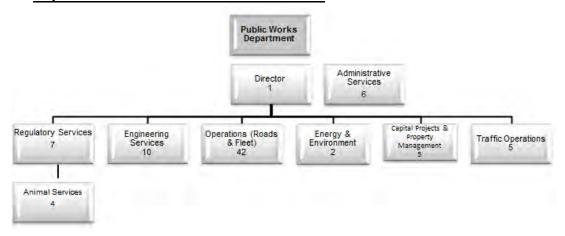

#### **Public Works**

The Public Works Department strives to be a recognized leader in the delivery of public services through diligent management of the Town's infrastructure (including roads, fleet, storm water management infrastructure, sidewalks and streetlights) and by-law enforcement.

The department also maintains the Town's environmental leadership track record through a multitude of energy, climate change, sustainability and other "green" initiatives while staying abreast of new emerging issues and building capacity within the corporation and community to respond to these various opportunities and challenges.

Public Works consists of the following divisions:

- Capital Projects and Facilities
- Animal Shelter
- Engineering
- Traffic
- Fleet
- Energy & Environment
- By-law Enforcement