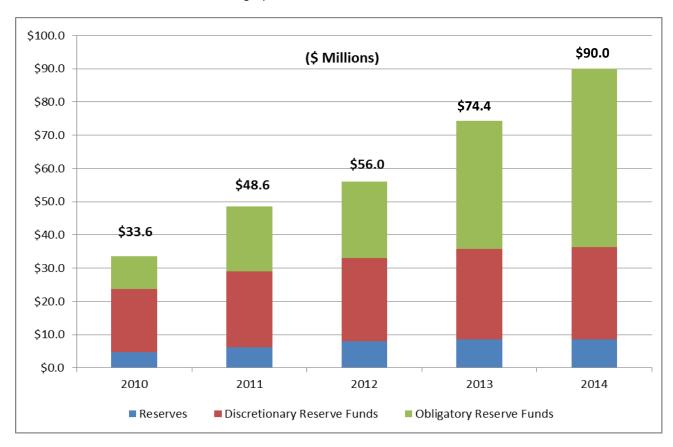

don Hydro Debenture in 2019
- Assessment growth revenue projections for 2015 to 2023 based on the same assumptions used in the 2016 budget



Reserves and Reserve funds are established by Town by-law and/or through Provincial legislation. Both Reserves and Reserve Funds are considered during the annual operating and capital budget process and for the purpose of long-term planning.

Reserves are established for a predetermined purpose and are applied at the discretion of Council for that purpose, whereas the Reserve Funds are restricted by statute or by Council direction. Reserve Funds must be segregated from general revenues but Reserves do not have to be segregated. Over the years the Town has been working to contribute more to reserves and maintain balances for various funding options.



### **RESERVES**

### a) <u>Description:</u>

Reserves are an appropriation from net revenue at the discretion of Council, after the provision for all known expenditures. It has no reference to any specific asset and does not require the physical segregation of money or assets. Reserves cannot have a revenue or expense of itself.

### b) <u>Purpose:</u>

While reserves may be established for any municipal purpose, the most common are:

- Reserve for Working Funds
- Reserve for Contingencies
- Reserve for Facility Repairs and Restoration

As of *December 31, 2014*, the Town had available the following reserves for operating and capital budget allocation:

| Reserves                                          | <u>2014</u> |
|---------------------------------------------------|-------------|